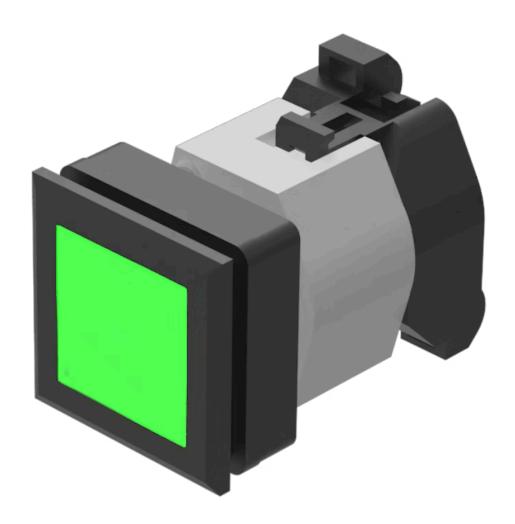

## Actuator

704.229.500

**MECHANICAL CHARACTERISTICS** 

Terminal:

## 704.229.500 Actuator

| •                          |                                                                                           |
|----------------------------|-------------------------------------------------------------------------------------------|
|                            |                                                                                           |
| FRONT                      |                                                                                           |
| Front dimension:           | 35 mm x 35 mm                                                                             |
| Front form:                | Square                                                                                    |
| Front bezel colour:        | Black                                                                                     |
| Front bezel material:      | Plastic                                                                                   |
|                            |                                                                                           |
| MOUNTING                   |                                                                                           |
| Design:                    | Flush                                                                                     |
| Mounting cut-out:          | 30 mm x 30 mm                                                                             |
| Mounting type:             | Panel mounting                                                                            |
|                            |                                                                                           |
| OPERATING-/INDICATION PART |                                                                                           |
| Lens colour:               | Green                                                                                     |
| Lens material:             | Plastic                                                                                   |
| Lens illumination:         | Illuminated                                                                               |
| Lens shape:                | Flush                                                                                     |
| Lens optics:               | transparent                                                                               |
|                            |                                                                                           |
| ELECTRICAL CHARACTERISTICS |                                                                                           |
| Standards:                 | The switches comply with the "Standards for low-voltage switching devices" DIN EN 60947-1 |
|                            | LIVOUOTI                                                                                  |
|                            |                                                                                           |