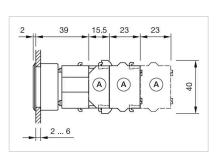

{ mm} \pm 0.2 \text{ mm}$ Weight: 0.046 kg **AMBIENT CONDITION** IP Protection: IP65 front side - 40 °C ... + 55 °C Operating temperature: Storage temperature: – 40 °C ... + 85 °C **CERTIFICATE** REACH compliant **REACH:** RoHS: RoHS compliant **OTHER Short Description:** Actuator, 30 mm x 30 mm, 35 mm x 35 mm, Flush, Illuminated, Green, Plastic, transparent, Square, Black, Plastic, Momentary, Screw terminal Black Housing colour: Housing material: Plastic Hints: Max. 3 switching elements can be clipped on The lamp block will be delivered with screw terminal

max. number of switching

elements:

3

Wiring diagrams:



## Mounting cut-outs:



A = Screw terminal

B = Push-in terminal (PIT)
C = Plug-in terminal 6.3 mm x 0.8 mm
D = Double plug-in terminal 6.3 mm x 0.8

## Dimension drawings:



A = Screw terminal