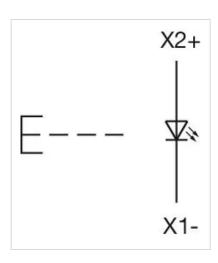

|

Screw terminal

Switching action: Momentary Mechanical lifetime: ≤3 Mil. cycles of operation 6.2 N Operating force: **Operating Travel:** ca.  $5.8 \text{ mm} \pm 0.2 \text{ mm}$ Weight: 0.046 kg **AMBIENT CONDITION** IP Protection: IP65 front side - 40 °C ... + 55 °C Operating temperature: Storage temperature: – 40 °C ... + 85 °C **CERTIFICATE** REACH compliant **REACH:** RoHS: RoHS compliant **OTHER Short Description:** Actuator, 30 mm x 30 mm, 35 mm x 35 mm, Flush, Illuminated, Green, Plastic, transparent, Square, Black, Plastic, Momentary, Screw terminal Black Housing colour: Housing material: Plastic Hints: Max. 3 switching elements can be clipped on The lamp block will be delivered with screw terminal

max. number of switching

elements:

3

Wiring diagrams:



## Mounting cut-outs:



A = Screw terminal

B = Push-in terminal (PIT)
C = Plug-in terminal 6.3 mm x 0.8 mm
D = Double plug-in terminal 6.3 mm x 0.8

## Dimension drawings:



A = Screw terminal