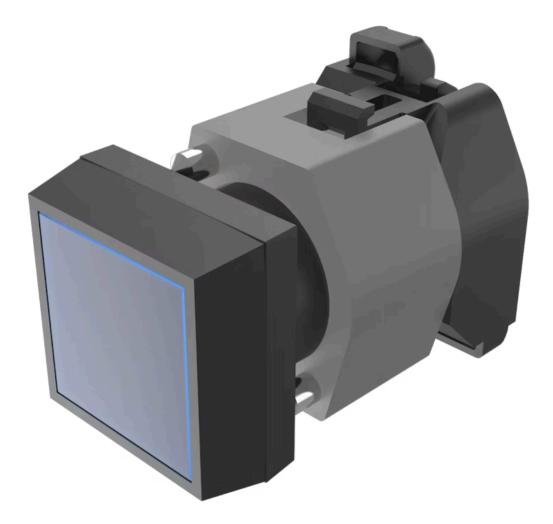

# Actuator

704.229.6

Terminal:

Switching action:

# 704.229.6 Actuator

| FRONT                      |                                                                                           |
|----------------------------|-------------------------------------------------------------------------------------------|
| Front dimension:           | 30 mm x 30 mm                                                                             |
| Front form:                | Square                                                                                    |
| Front bezel colour:        | Black                                                                                     |
| Front bezel material:      | Plastic                                                                                   |
|                            |                                                                                           |
| MOUNTING                   |                                                                                           |
| Design:                    | Raised                                                                                    |
| Mounting type:             | Panel mounting                                                                            |
|                            |                                                                                           |
| OPERATING-/INDICATION PART |                                                                                           |
| Lens colour:               | Blue                                                                                      |
| Lens material:             | Plastic                                                                                   |
| Lens illumination:         | Illuminated                                                                               |
| Lens shape:                | Flush                                                                                     |
| Lens optics:               | transparent                                                                               |
|                            |                                                                                           |
| ELECTRICAL CHARACTERISTICS |                                                                                           |
| Standards:                 | The switches comply with the "Standards for low-voltage switching devices" DIN EN 60947-1 |
|                            |                                                                                           |
| MECHANICAL CHARACTERISTICS |                                                                                           |

### **OTHER**

Short Description: Actuator, 30 mm x 30 mm, Flush, Illuminated, Blue, Plastic, transparent, Square,

Black, Plastic, Momentary, Screw terminal

Housing colour: Black

Housing material: Plastic

**Hints:** Frontring with protective cover to be mounted with a torque of 0.4 Nm onto