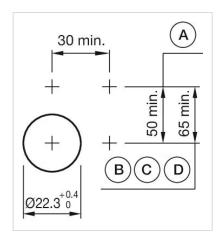

actuator

Max. 3 switching elements can be clipped on

max. number of switching

elements:

3

Wiring diagrams:

Mounting cut-outs:

A = Screw terminal

B = Push-in terminal (PIT)
C = Plug-in terminal 6.3 mm x 0.8 mm
D = Double plug-in terminal 6.3 mm x 0.8

## Dimension drawings:

A = Screw terminal