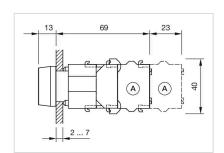

re:**  $-40 \, ^{\circ}\text{C} \, ... + 55 \, ^{\circ}\text{C}$ 

Storage temperature:  $-40 \,^{\circ}\text{C} \dots + 85 \,^{\circ}\text{C}$ 

### **CERTIFICATE**

**REACH:** REACH compliant

RoHS: RoHS compliant

### **OTHER**

Short Description: Actuator, 30 mm x 30 mm, Flush, Illuminated, Blue, Plastic, transparent, Square,

Black, Plastic, Momentary, Screw terminal

Housing colour: Black

Housing material: Plastic

**Hints:** Frontring with protective cover to be mounted with a torque of 0.4 Nm onto

actuator

Max. 3 switching elements can be clipped on

max. number of switching

elements:

3

Wiring diagrams:



Mounting cut-outs:



A = Screw terminal

B = Push-in terminal (PIT)
C = Plug-in terminal 6.3 mm x 0.8 mm
D = Double plug-in terminal 6.3 mm x 0.8

## Dimension drawings:



A = Screw terminal