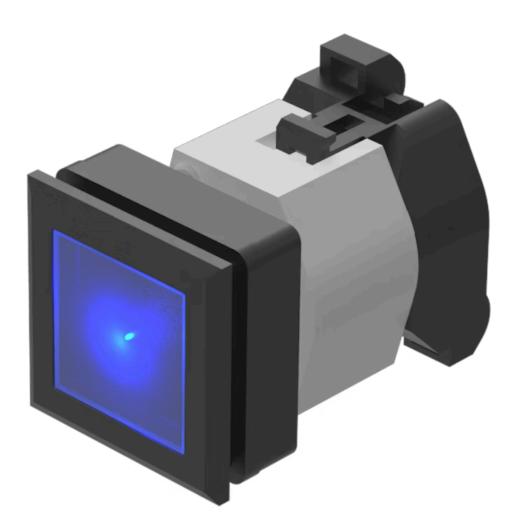

# 704.229.600 Actuator

### FRONT

| Front dimension:      | 35 mm x 35 mm |
|-----------------------|---------------|
| Front form:           | Square        |
| Front bezel colour:   | Black         |
| Front bezel material: | Plastic       |

#### MOUNTING

| Design:           | Flush          |
|-------------------|----------------|
| Mounting cut-out: | 30 mm x 30 mm  |
| Mounting type:    | Panel mounting |

#### **OPERATING-/INDICATION PART**

| Lens colour:       | Blue        |
|--------------------|-------------|
| Lens material:     | Plastic     |
| Lens illumination: | Illuminated |
| Lens shape:        | Flush       |
| Lens optics:       | transparent |