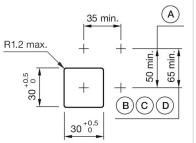

#### Mounting cut-outs:

- A = Screw terminal

- B = Push-in terminal (PIT) C = Plug-in terminal 6.3 mm x 0.8 mm D = Double plug-in terminal 6.3 mm x 0.8
- mm

# Dimension drawings:

#### A = Screw terminal