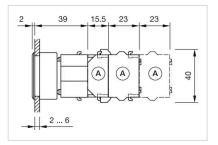

|
| Hints:                             | Max. 3 switching elements can be clipped on<br>The lamp block will be delivered with screw terminal                                       |
| max. number of switching elements: | 3                                                                                                                                         |
| Wiring diagrams:                   |                                                                                                                                           |



#### Mounting cut-outs:



- A = Screw terminal

- B = Push-in terminal (PIT) C = Plug-in terminal 6.3 mm x 0.8 mm D = Double plug-in terminal 6.3 mm x 0.8
- mm

# Dimension drawings:



#### A = Screw terminal