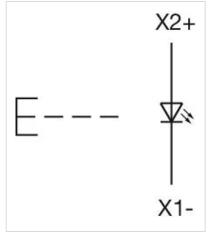

### OTHER

| Short Description:                 | Actuator, 30 mm x 30 mm, 35 mm x 35 mm, Flush, Illuminated, Blue, Plastic, transparent, Square, Black, Plastic, Momentary, Screw terminal |
|------------------------------------|-------------------------------------------------------------------------------------------------------------------------------------------|
| Housing colour:                    | Black                                                                                                                                     |
| Housing material:                  | Plastic                                                                                                                                   |
| Hints:                             | Max. 3 switching elements can be clipped on<br>The lamp block will be delivered with screw terminal                                       |
| max. number of switching elements: | 3                                                                                                                                         |
| Wiring diagrams:                   |                                                                                                                                           |