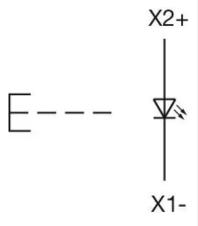

### OTHER

| Short Description:                 | Actuator, 30 mm x 30 mm, Flush, Illuminated, Colourless, Plastic, transparent, Square, Black, Plastic, Momentary, Screw terminal      |
|------------------------------------|---------------------------------------------------------------------------------------------------------------------------------------|
| Housing colour:                    | Black                                                                                                                                 |
| Housing material:                  | Plastic                                                                                                                               |
| Hints:                             | Frontring with protective cover to be mounted with a torque of 0.4 Nm onto<br>actuator<br>Max. 3 switching elements can be clipped on |
| max. number of switching elements: | 3                                                                                                                                     |
| Wiring diagrams:                   | X2+                                                                                                                                   |