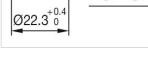

#### FRONT

| Front dimension:      | 30 mm x 30 mm |
|-----------------------|---------------|
| Front form:           | Square        |
| Front bezel colour:   | Black         |
| Front bezel material: | Plastic       |

#### Dimension drawings:

A = Screw terminal