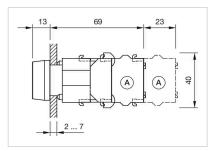

### **MECHANICAL CHARACTERISTICS**

Terminal:

Screw terminal

Switching action:

Momentary

| ≤3 Mil. cycles of operation |
|-----------------------------|
| 8 N                         |
| ca. 5.8 mm ± 0.2 mm         |
| 0.038 kg                    |
|                             |

### OTHER

| Short Description:                 | Actuator, 30 mm x 30 mm, Flush, Illuminated, Colourless, Plastic, transparent, Square, Black, Plastic, Momentary, Screw terminal      |
|------------------------------------|---------------------------------------------------------------------------------------------------------------------------------------|
| Housing colour:                    | Black                                                                                                                                 |
| Housing material:                  | Plastic                                                                                                                               |
| Hints:                             | Frontring with protective cover to be mounted with a torque of 0.4 Nm onto<br>actuator<br>Max. 3 switching elements can be clipped on |
| max. number of switching elements: | 3                                                                                                                                     |
| Wiring diagrams:                   | X2+                                                                                                                                   |

- A = Screw terminal

- B = Push-in terminal (PIT) C = Plug-in terminal 6.3 mm x 0.8 mm D = Double plug-in terminal 6.3 mm x 0.8
- mm

#### Dimension drawings:

A = Screw terminal