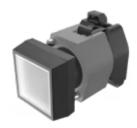

# 704.229.7 Actuator

#### FRONT

| Front dimension:      | 30 mm x 30 mm |
|-----------------------|---------------|
| Front form:           | Square        |
| Front bezel colour:   | Black         |
| Front bezel material: | Plastic       |

#### MOUNTING

| Design:        | Raised         |
|----------------|----------------|
| Mounting type: | Panel mounting |

#### **OPERATING-/INDICATION PART**

| Lens colour:       | Colourless  |
|--------------------|-------------|
| Lens material:     | Plastic     |
| Lens illumination: | Illuminated |
| Lens shape:        | Flush       |
| Lens optics:       | transparent |