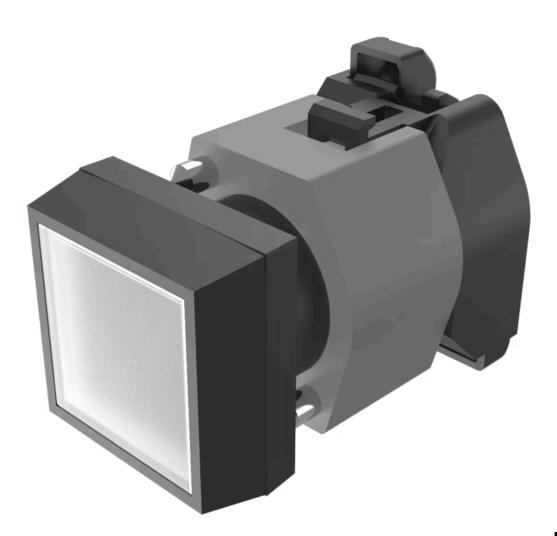

# 704.229.7 Actuator

#### FRONT

| Front dimension:      | 30 mm x 30 mm |
|-----------------------|---------------|
| Front form:           | Square        |
| Front bezel colour:   | Black         |
| Front bezel material: | Plastic       |

#### MOUNTING

| Design:        | Raised         |
|----------------|----------------|
| Mounting type: | Panel mounting |

#### **OPERATING-/INDICATION PART**

| Lens colour:       | Colourless  |
|--------------------|-------------|
| Lens material:     | Plastic     |
| Lens illumination: | Illuminated |
| Lens shape:        | Flush       |
| Lens optics:       | transparent |

### **MECHANICAL CHARACTERISTICS**

Terminal:

Screw terminal

Switching action:

Momentary

| ≤3 Mil. cycles of operation |
|-----------------------------|
| 8 N                         |
| ca. 5.8 mm ± 0.2 mm         |
| 0.038 kg                    |
|                             |

### OTHER

| Short Description:                 | Actuator, 30 mm x 30 mm, Flush, Illuminated, Colourless, Plastic, transparent, Square, Black, Plastic, Momentary, Screw terminal      |
|------------------------------------|---------------------------------------------------------------------------------------------------------------------------------------|
| Housing colour:                    | Black                                                                                                                                 |
| Housing material:                  | Plastic                                                                                                                               |
| Hints:                             | Frontring with protective cover to be mounted with a torque of 0.4 Nm onto<br>actuator<br>Max. 3 switching elements can be clipped on |
| max. number of switching elements: | 3                                                                                                                                     |
| Wiring diagrams:                   | X2+                                                                                                                                   |