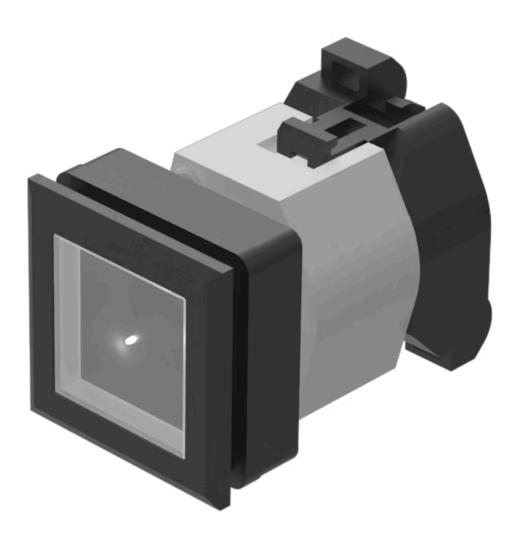

# 704.229.700 Actuator

#### FRONT

| Front dimension:      | 35 mm x 35 mm |
|-----------------------|---------------|
| Front form:           | Square        |
| Front bezel colour:   | Black         |
| Front bezel material: | Plastic       |

#### MOUNTING

| Design:           | Flush          |
|-------------------|----------------|
| Mounting cut-out: | 30 mm x 30 mm  |
| Mounting type:    | Panel mounting |

#### **OPERATING-/INDICATION PART**

| Lens colour:       | Colourless  |
|--------------------|-------------|
| Lens material:     | Plastic     |
| Lens illumination: | Illuminated |
| Lens shape:        | Flush       |
| Lens optics:       | transparent |