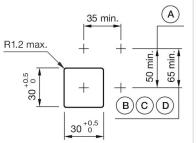

#### Mounting cut-outs:

- A = Screw terminal

- B = Push-in terminal (PIT) C = Plug-in terminal 6.3 mm x 0.8 mm D = Double plug-in terminal 6.3 mm x 0.8
- mm

### Dimension drawings: