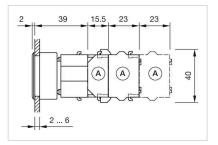

|
| Max. 3 switching elements can be clipped on<br>The lamp block will be delivered with screw terminal                                             |
| 3                                                                                                                                               |
| ×2+<br>  ▼                                                                                                                                      |
|                                                                                                                                                 |

| X1-

#### Mounting cut-outs:



- A = Screw terminal

- B = Push-in terminal (PIT) C = Plug-in terminal 6.3 mm x 0.8 mm D = Double plug-in terminal 6.3 mm x 0.8
- mm

### Dimension drawings:



#### A = Screw terminal