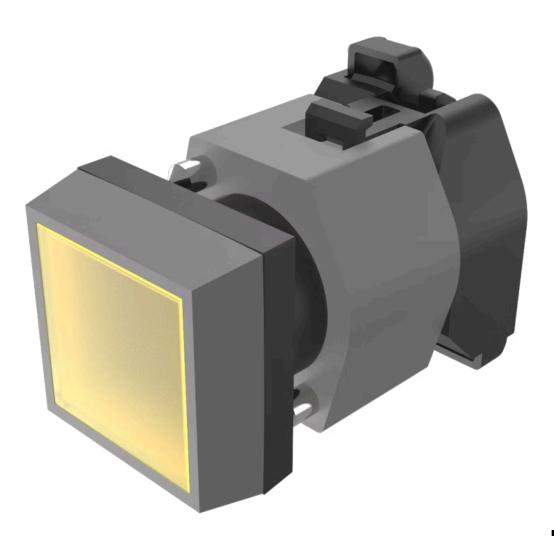

# 704.230.4 Actuator

#### FRONT

| Front dimension:      | 30 mm x 30 mm |
|-----------------------|---------------|
| Front form:           | Square        |
| Front bezel colour:   | Grey          |
| Front bezel material: | Plastic       |

#### MOUNTING

| Design:        | Raised         |
|----------------|----------------|
| Mounting type: | Panel mounting |

#### **OPERATING-/INDICATION PART**

| Lens colour:       | Yellow      |
|--------------------|-------------|
| Lens material:     | Plastic     |
| Lens illumination: | Illuminated |
| Lens shape:        | Flush       |
| Lens optics:       | transparent |

# OTHER

| Short Description:                 | Actuator, 30 mm x 30 mm, Flush, Illuminated, Yellow, Plastic, transparent, Square,<br>Grey, Plastic, Momentary, Screw terminal  |  |
|------------------------------------|---------------------------------------------------------------------------------------------------------------------------------|--|
| Housing colour:                    | Black                                                                                                                           |  |
| Housing material:                  | Plastic                                                                                                                         |  |
| Hints:                             | Frontring with protective cover to be mounted with a torque of 0.4 Nm onto actuator,Max. 3 switching elements can be clipped on |  |
| max. number of switching elements: | 3                                                                                                                               |  |
| Wiring diagrams:                   | ×2+<br>E ▼                                                                                                                      |  |