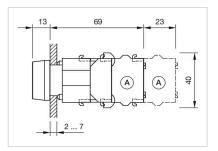

|  |
| Hints:                             | Frontring with protective cover to be mounted with a torque of 0.4 Nm onto actuator,Max. 3 switching elements can be clipped on |  |
| max. number of switching elements: | 3                                                                                                                               |  |
| Wiring diagrams:                   | ×2+<br>E ▼                                                                                                                      |  |

X1-



- A = Screw terminal

- B = Push-in terminal (PIT) C = Plug-in terminal 6.3 mm x 0.8 mm D = Double plug-in terminal 6.3 mm x 0.8
- mm



### Dimension drawings:



A = Screw terminal