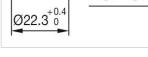

| Plastic                                                                                                                         |
| Hints:                             | Frontring with protective cover to be mounted with a torque of 0.4 Nm onto actuator,Max. 3 switching elements can be clipped on |
| max. number of switching elements: | 3                                                                                                                               |
| Wiring diagrams:                   | X2+<br>E 🏹                                                                                                                      |

X1-



- A = Screw terminal

- B = Push-in terminal (PIT) C = Plug-in terminal 6.3 mm x 0.8 mm D = Double plug-in terminal 6.3 mm x 0.8
- mm



### Dimension drawings:



A = Screw terminal