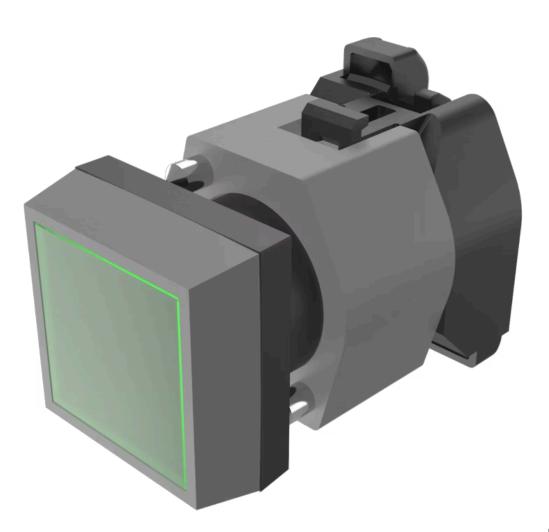

# 704.230.5 Actuator

#### FRONT

| Front dimension:      | 30 mm x 30 mm |
|-----------------------|---------------|
| Front form:           | Square        |
| Front bezel colour:   | Grey          |
| Front bezel material: | Plastic       |

#### MOUNTING

| Design:        | Raised         |
|----------------|----------------|
| Mounting type: | Panel mounting |

#### **OPERATING-/INDICATION PART**

| Lens colour:       | Green       |
|--------------------|-------------|
| Lens material:     | Plastic     |
| Lens illumination: | Illuminated |
| Lens shape:        | Flush       |
| Lens optics:       | transparent |

## OTHER

| Short Description:                 | Actuator, 30 mm x 30 mm, Flush, Illuminated, Green, Plastic, transparent, Square, Grey, Plastic, Momentary, Screw terminal      |
|------------------------------------|---------------------------------------------------------------------------------------------------------------------------------|
| Housing colour:                    | Black                                                                                                                           |
| Housing material:                  | Plastic                                                                                                                         |
| Hints:                             | Frontring with protective cover to be mounted with a torque of 0.4 Nm onto actuator,Max. 3 switching elements can be clipped on |
| max. number of switching elements: | 3                                                                                                                               |
| Wiring diagrams:                   | X2+<br>E 🏹                                                                                                                      |