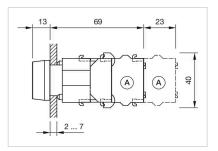

|
| Hints:                             | Frontring with protective cover to be mounted with a torque of 0.4 Nm onto actuator,Max. 3 switching elements can be clipped on |
| max. number of switching elements: | 3                                                                                                                               |
| Wiring diagrams:                   | X2+<br>E 🏹                                                                                                                      |

X1-



- A = Screw terminal

- B = Push-in terminal (PIT) C = Plug-in terminal 6.3 mm x 0.8 mm D = Double plug-in terminal 6.3 mm x 0.8
- mm



### Dimension drawings:



A = Screw terminal