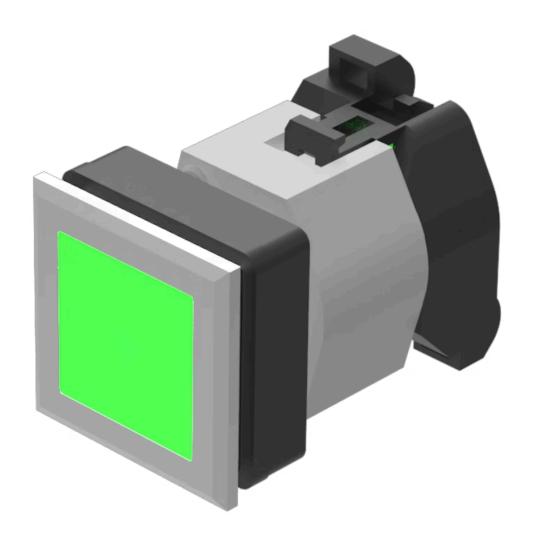

## Actuator

704.230.508

**MECHANICAL CHARATERISTIC** 

Terminal:

## 704.230.508 Actuator

| -                          |                                                                                           |
|----------------------------|-------------------------------------------------------------------------------------------|
|                            |                                                                                           |
| FRONT                      |                                                                                           |
| Front dimension:           | 35 mm x 35 mm                                                                             |
| Front form:                | Square                                                                                    |
| Front bezel colour:        | Silver                                                                                    |
| Front bezel material:      | Plastic                                                                                   |
|                            |                                                                                           |
| MOUNTING                   |                                                                                           |
| Design:                    | Flush                                                                                     |
| Mounting cut-out:          | 30 mm x 30 mm                                                                             |
| Mounting type:             | Panel mounting                                                                            |
|                            |                                                                                           |
| OPERATING-/INDICATION PART |                                                                                           |
| Lens colour:               | Green                                                                                     |
| Lens material:             | Plastic                                                                                   |
| Lens illumination:         | Illuminated                                                                               |
| Lens shape:                | Flush                                                                                     |
| Lens optics:               | transparent                                                                               |
|                            |                                                                                           |
| ELECTRICAL CHARACTERISTICS |                                                                                           |
| Standards:                 | The switches comply with the "Standards for low-voltage switching devices" DII EN 60947-1 |
|                            | LIN 00341-1                                                                               |
|                            |                                                                                           |

Screw terminal

Switching action: Momentary Mechanical lifetime: ≤3 Mil. cycles of operation 6.2 N Operating force: ca.  $5.8 \text{ mm} \pm 0.2 \text{ mm}$ **Operating Travel:** Weight: 0.051 kg **AMBIENT CONDITION** IP Protection: IP65 front side - 40 °C ... + 55 °C Operating temperature: Storage temperature: – 40 °C ... + 85 °C **CERTIFICATE** REACH compliant **REACH:** RoHS: RoHS compliant **OTHER Short Description:** Actuator, 30 mm x 30 mm, 35 mm x 35 mm, Flush, Illuminated, Green, Plastic, transparent, Square, Silver, Plastic, Momentary, Screw terminal Black Housing colour: Housing material: Plastic Hints: Max. 3 switching elements can be clipped on, The lamp block will be delivered with screw terminal 3 max. number of switching elements: Wiring diagrams: