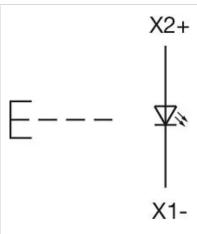

Screw terminal

Switching action: Momentary Mechanical lifetime: ≤3 Mil. cycles of operation 6.2 N Operating force: ca.  $5.8 \text{ mm} \pm 0.2 \text{ mm}$ **Operating Travel:** Weight: 0.051 kg **AMBIENT CONDITION** IP Protection: IP65 front side - 40 °C ... + 55 °C Operating temperature: Storage temperature: – 40 °C ... + 85 °C **CERTIFICATE** REACH compliant **REACH:** RoHS: RoHS compliant **OTHER Short Description:** Actuator, 30 mm x 30 mm, 35 mm x 35 mm, Flush, Illuminated, Green, Plastic, transparent, Square, Silver, Plastic, Momentary, Screw terminal Black Housing colour: Housing material: Plastic Hints: Max. 3 switching elements can be clipped on, The lamp block will be delivered with screw terminal 3 max. number of switching elements: Wiring diagrams: