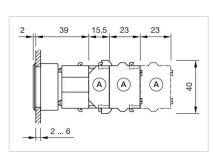

mm}$ **Operating Travel:** Weight: 0.051 kg **AMBIENT CONDITION** IP Protection: IP65 front side - 40 °C ... + 55 °C Operating temperature: Storage temperature: – 40 °C ... + 85 °C **CERTIFICATE** REACH compliant **REACH:** RoHS: RoHS compliant **OTHER Short Description:** Actuator, 30 mm x 30 mm, 35 mm x 35 mm, Flush, Illuminated, Green, Plastic, transparent, Square, Silver, Plastic, Momentary, Screw terminal Black Housing colour: Housing material: Plastic Hints: Max. 3 switching elements can be clipped on, The lamp block will be delivered with screw terminal 3 max. number of switching elements: Wiring diagrams:



## Mounting cut-outs:



A = Screw terminal

B = Push-in terminal (PIT)
C = Plug-in terminal 6.3 mm x 0.8 mm
D = Double plug-in terminal 6.3 mm x 0.8

## Dimension drawings:



A = Screw terminal