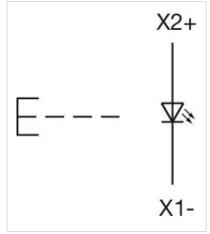

### OTHER

| Short Description:                 | Actuator, 30 mm x 30 mm, 35 mm x 35 mm, Flush, Illuminated, Blue, Plastic, transparent, Square, Silver, Plastic, Momentary, Screw terminal |
|------------------------------------|--------------------------------------------------------------------------------------------------------------------------------------------|
| Housing colour:                    | Black                                                                                                                                      |
| Housing material:                  | Plastic                                                                                                                                    |
| Hints:                             | Max. 3 switching elements can be clipped on<br>The lamp block will be delivered with screw terminal                                        |
| max. number of switching elements: | 3                                                                                                                                          |
| Wiring diagrams:                   |                                                                                                                                            |