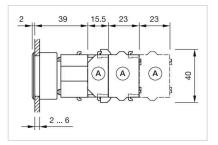

|
| Hints:                             | Max. 3 switching elements can be clipped on<br>The lamp block will be delivered with screw terminal                                        |
| max. number of switching elements: | 3                                                                                                                                          |
| Wiring diagrams:                   |                                                                                                                                            |



#### Mounting cut-outs:



- A = Screw terminal

- B = Push-in terminal (PIT) C = Plug-in terminal 6.3 mm x 0.8 mm D = Double plug-in terminal 6.3 mm x 0.8
- mm

# Dimension drawings:



#### A = Screw terminal