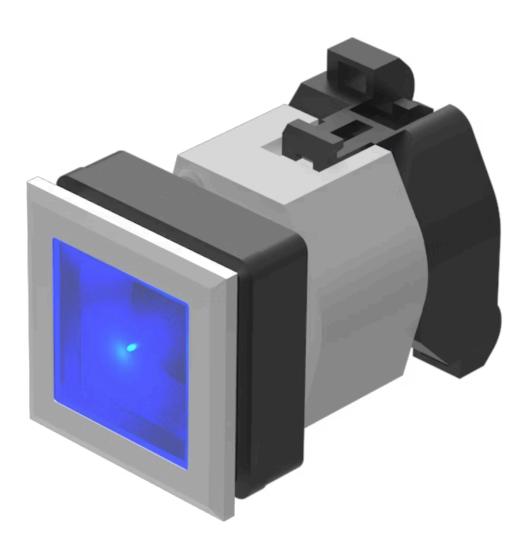

# 704.230.608 Actuator

### FRONT

| Front dimension:      | 35 mm x 35 mm |
|-----------------------|---------------|
| Front form:           | Square        |
| Front bezel colour:   | Silver        |
| Front bezel material: | Plastic       |

#### MOUNTING

| Design:           | Flush          |
|-------------------|----------------|
| Mounting cut-out: | 30 mm x 30 mm  |
| Mounting type:    | Panel mounting |

#### **OPERATING-/INDICATION PART**

| Lens colour:       | Blue        |
|--------------------|-------------|
| Lens material:     | Plastic     |
| Lens illumination: | Illuminated |
| Lens shape:        | Flush       |
| Lens optics:       | transparent |

#### **MECHANICAL CHARACTERISTICS**

Terminal:

Screw terminal

| Switching action:    | Momentary                   |
|----------------------|-----------------------------|
| Mechanical lifetime: | ≤3 Mil. cycles of operation |
| Operating force:     | 6.2 N                       |
| Operating Travel:    | ca. 5.8 mm ± 0.2 mm         |
| Weight:              | 0.051 kg                    |
|                      |                             |
| AMBIENT CONDITION    |                             |

### OTHER

| Short Description:                 | Actuator, 30 mm x 30 mm, 35 mm x 35 mm, Flush, Illuminated, Blue, Plastic, transparent, Square, Silver, Plastic, Momentary, Screw terminal |
|------------------------------------|--------------------------------------------------------------------------------------------------------------------------------------------|
| Housing colour:                    | Black                                                                                                                                      |
| Housing material:                  | Plastic                                                                                                                                    |
| Hints:                             | Max. 3 switching elements can be clipped on<br>The lamp block will be delivered with screw terminal                                        |
| max. number of switching elements: | 3                                                                                                                                          |
| Wiring diagrams:                   |                                                                                                                                            |