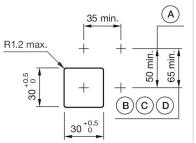

### FRONT

| Front dimension:      | 35 mm x 35 mm |
|-----------------------|---------------|
| Front form:           | Square        |
| Front bezel colour:   | Silver        |
| Front bezel material: | Plastic       |

#### MOUNTING

| Design:           | Flush          |
|-------------------|----------------|
| Mounting cut-out: | 30 mm x 30 mm  |
| Mounting type:    | Panel mounting |

#### Mounting cut-outs:

- A = Screw terminal

- B = Push-in terminal (PIT) C = Plug-in terminal 6.3 mm x 0.8 mm D = Double plug-in terminal 6.3 mm x 0.8
- mm