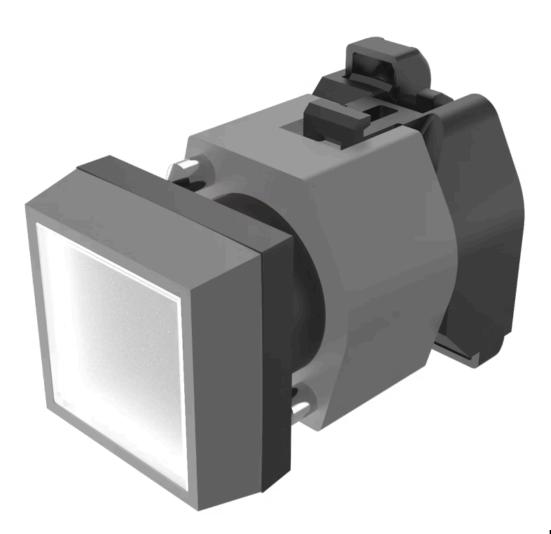

# 704.230.7 Actuator

#### FRONT

| Front dimension:      | 30 mm x 30 mm |
|-----------------------|---------------|
| Front form:           | Square        |
| Front bezel colour:   | Grey          |
| Front bezel material: | Plastic       |

#### MOUNTING

| Design:        | Raised         |
|----------------|----------------|
| Mounting type: | Panel mounting |

#### **OPERATING-/INDICATION PART**

| Lens colour:       | Colourless  |
|--------------------|-------------|
| Lens material:     | Plastic     |
| Lens illumination: | Illuminated |
| Lens shape:        | Flush       |
| Lens optics:       | transparent |

## OTHER

| Short Description:                 | Actuator, 30 mm x 30 mm, Flush, Illuminated, Colourless, Plastic, transparent, Square, Grey, Plastic, Momentary, Screw terminal |
|------------------------------------|---------------------------------------------------------------------------------------------------------------------------------|
| Housing colour:                    | Black                                                                                                                           |
| Housing material:                  | Plastic                                                                                                                         |
| Hints:                             | Frontring with protective cover to be mounted with a torque of 0.4 Nm onto actuator,Max. 3 switching elements can be clipped on |
| max. number of switching elements: | 3                                                                                                                               |
| Wiring diagrams:                   | ×2+<br>E ¥×                                                                                                                     |