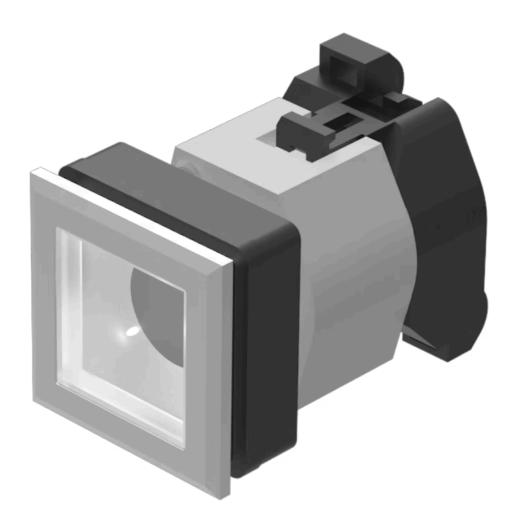

## Actuator

704.230.708

**MECHANICAL CHARACTERISTICS** 

Terminal:

## 704.230.708 Actuator

| -                          |                                                                                           |
|----------------------------|-------------------------------------------------------------------------------------------|
|                            |                                                                                           |
| FRONT                      |                                                                                           |
| Front dimension:           | 35 mm x 35 mm                                                                             |
| Front form:                | Square                                                                                    |
| Front bezel colour:        | Silver                                                                                    |
| Front bezel material:      | Plastic                                                                                   |
|                            |                                                                                           |
| MOUNTING                   |                                                                                           |
| Design:                    | Flush                                                                                     |
| Mounting cut-out:          | 30 mm x 30 mm                                                                             |
| Mounting type:             | Panel mounting                                                                            |
|                            |                                                                                           |
| OPERATING-/INDICATION PART |                                                                                           |
| Lens colour:               | Colourless                                                                                |
| Lens material:             | Plastic                                                                                   |
| Lens illumination:         | Illuminated                                                                               |
| Lens shape:                | Flush                                                                                     |
| Lens optics:               | transparent                                                                               |
|                            |                                                                                           |
| ELECTRICAL CHARACTERISTICS |                                                                                           |
| Standards:                 | The switches comply with the "Standards for low-voltage switching devices" DIN EN 60947-1 |
|                            | LIV OUGHT                                                                                 |
|                            |                                                                                           |

Screw terminal

Switching action: Momentary Mechanical lifetime: ≤3 Mil. cycles of operation 6.2 N Operating force: **Operating Travel:** ca.  $5.8 \text{ mm} \pm 0.2 \text{ mm}$ Weight: 0.051 kg **AMBIENT CONDITION** IP Protection: IP65 front side - 40 °C ... + 55 °C Operating temperature: Storage temperature: – 40 °C ... + 85 °C **CERTIFICATE** REACH compliant **REACH:** RoHS: RoHS compliant **OTHER Short Description:** Actuator, 30 mm x 30 mm, 35 mm x 35 mm, Flush, Illuminated, Colourless, Plastic, transparent, Square, Silver, Plastic, Momentary, Screw terminal Black Housing colour: Housing material: Plastic Hints: Max. 3 switching elements can be clipped on, The lamp block will be delivered with screw terminal 3 max. number of switching elements: Wiring diagrams: