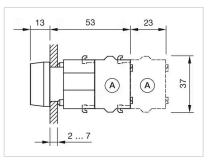

ith a torque of 0.4 Nm onto actuator                                                   |
| Hints:                             | Frontring with protective cover to be mounted with a torque of 0.4 Nm onto<br>actuator<br>Max. 3 switching elements can be clipped on |
| max. number of switching elements: | 3                                                                                                                                     |
| Wiring diagrams:                   | E~-                                                                                                                                   |

Mounting cut-outs:



- A = Screw terminal

- B = Push-in terminal (PIT) C = Plug-in terminal 6.3 mm x 0.8 mm D = Double plug-in terminal 6.3 mm x 0.8
- mm



#### Dimension drawings:



A = Screw terminal