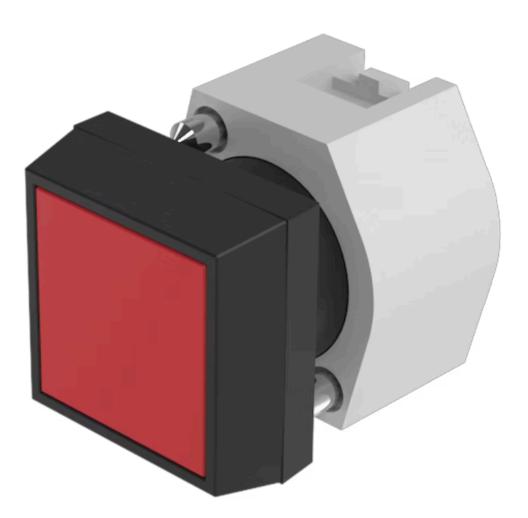

# 704.239.2 Actuator

#### FRONT

| Front dimension:      | 30 mm x 30 mm |
|-----------------------|---------------|
| Front form:           | Square        |
| Front bezel colour:   | Black         |
| Front bezel material: | Plastic       |

#### **OPERATING-/INDICATION PART**

| Lens colour:       | Red             |
|--------------------|-----------------|
| Lens material:     | Plastic         |
| Lens illumination: | Non illuminated |
| Lens shape:        | Flush           |
| Lens optics:       | transparent     |

## OTHER

| Short Description:                 | Actuator, 30 mm x 30 mm, Flush, Non illuminated, Red, Plastic, transparent,<br>Square, Black, Plastic, Maintained                     |
|------------------------------------|---------------------------------------------------------------------------------------------------------------------------------------|
| Housing colour:                    | Black                                                                                                                                 |
| Housing material:                  | Plastic                                                                                                                               |
| Product attributes:                | Frontring with protective cover to be mounted with a torque of 0.4 Nm onto actuator                                                   |
| Hints:                             | Frontring with protective cover to be mounted with a torque of 0.4 Nm onto<br>actuator<br>Max. 3 switching elements can be clipped on |
| max. number of switching elements: | 3                                                                                                                                     |
| Wiring diagrams:                   | E~-                                                                                                                                   |