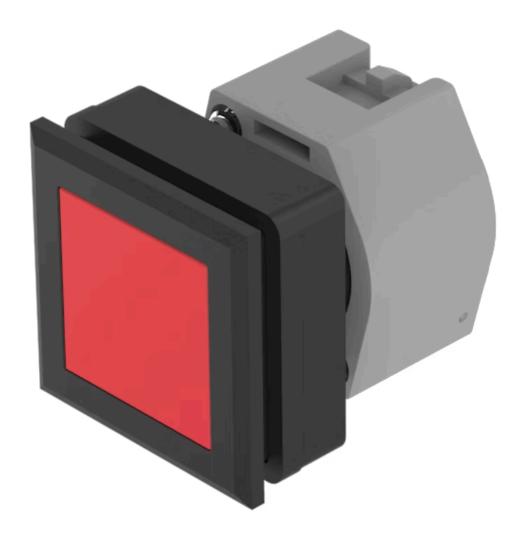

## 704.239.200 Actuator

Square

|    | _ | _  |   | - |
|----|---|----|---|---|
| ь. | к | () | N |   |
|    |   |    |   |   |

Front dimension: 35 mm x 35 mm

Front bezel colour: Black

Front bezel material: Plastic

#### **MOUNTING**

Front form:

Design: Flush

**Mounting cut-out:** 30 mm x 30 mm

Mounting type: Panel mounting

#### **OPERATING-/INDICATION PART**

Lens colour: Red

Lens material: Plastic

Lens illumination: Non illuminated

Lens shape: Flush

Lens optics: transparent