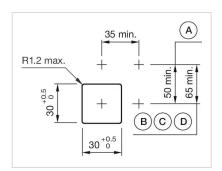

#### **MOUNTING**

Front form:

Design: Flush

**Mounting cut-out:** 30 mm x 30 mm

Mounting type: Panel mounting

#### **MECHANICAL CHARACTERISTICS**

Switching action: Maintained

| Mechanical lifetime:                 | 1 Mil. cycles of operation                                                                                                    |  |  |
|--------------------------------------|-------------------------------------------------------------------------------------------------------------------------------|--|--|
| Operating force:                     | 6.2 N                                                                                                                         |  |  |
| Operating Travel:                    | ca. 5.8 mm ± 0.2 mm                                                                                                           |  |  |
| Weight:                              | 0.051 kg                                                                                                                      |  |  |
|                                      |                                                                                                                               |  |  |
| AMBIENT CONDITION                    |                                                                                                                               |  |  |
| IP Protection:                       | IP65 front side                                                                                                               |  |  |
| Operating temperature:               | – 40 °C + 55 °C                                                                                                               |  |  |
| Storage temperature:                 | – 40 °C + 85 °C                                                                                                               |  |  |
|                                      |                                                                                                                               |  |  |
| CERTIFICATE                          |                                                                                                                               |  |  |
| REACH:                               | REACH compliant                                                                                                               |  |  |
| RoHS:                                | RoHS compliant                                                                                                                |  |  |
|                                      |                                                                                                                               |  |  |
| OTHER                                |                                                                                                                               |  |  |
| Short Description:                   | Actuator, 30 mm x 30 mm, 35 mm x 35 mm, Flush, Non illuminated, Red, Plastic, transparent, Square, Black, Plastic, Maintained |  |  |
| Housing colour:                      | Black                                                                                                                         |  |  |
| Housing material:                    | Plastic                                                                                                                       |  |  |
| Hints:                               | Max. 3 switching elements can be clipped on                                                                                   |  |  |
| max. number of switching elements:   | 3                                                                                                                             |  |  |
| Wiring diagrams:  Mounting cut-outs: | E~-                                                                                                                           |  |  |
| Mounting cut-outs:                   |                                                                                                                               |  |  |

A = Screw terminal

B = Push-in terminal (PIT)
C = Plug-in terminal 6.3 mm x 0.8 mm
D = Double plug-in terminal 6.3 mm x 0.8