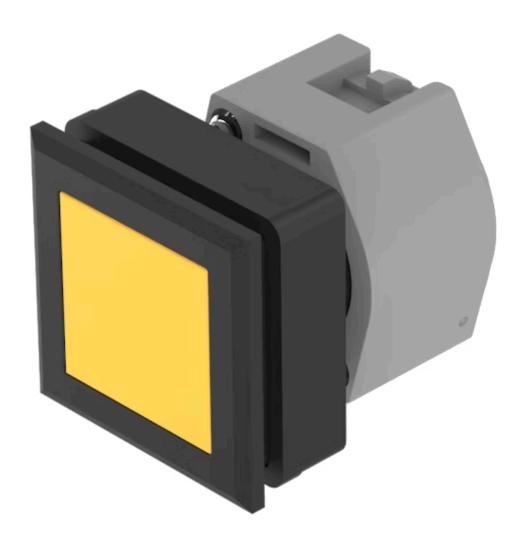

# 704.239.400 Actuator

| _ | _  | - |    | _ |
|---|----|---|----|---|
| - | u  | m | N  | п |
|   | ı١ | v | 13 |   |

Front dimension: 35 mm x 35 mm

Front form: Square

Front bezel colour: Black

Front bezel material: Plastic

#### **MOUNTING**

Design: Flush

**Mounting cut-out:** 30 mm x 30 mm

Mounting type: Panel mounting

## **OPERATING-/INDICATION PART**

Lens colour: Yellow

Lens material: Plastic

Lens illumination: Non illuminated

Lens shape: Flush

Lens optics: transparent