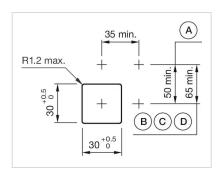

#### **MOUNTING**

Design: Flush

**Mounting cut-out:** 30 mm x 30 mm

Mounting type: Panel mounting

A = Screw terminal

B = Push-in terminal (PIT)
C = Plug-in terminal 6.3 mm x 0.8 mm
D = Double plug-in terminal 6.3 mm x 0.8

# Dimension drawings:

A = Screw terminal