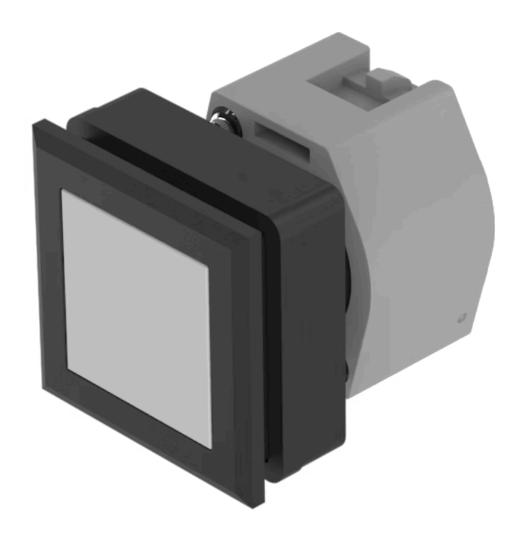

# 704.239.700 Actuator

| Е | D | 0 | N  | п |
|---|---|---|----|---|
| г | п | v | 13 |   |

Front dimension: 35 mm x 35 mm

Front form: Square

Front bezel colour: Black

Front bezel material: Plastic

#### **MOUNTING**

Design: Flush

**Mounting cut-out:** 30 mm x 30 mm

Mounting type: Panel mounting

## **OPERATING-/INDICATION PART**

Lens colour: Colourless

Lens material: Plastic

Lens illumination: Non illuminated

Lens shape: Flush

Lens optics: transparent