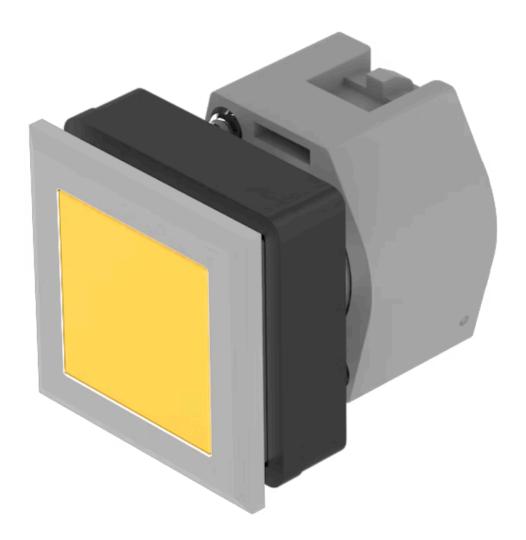

## 704.240.408 Actuator

|    | _ | _  |   | - |
|----|---|----|---|---|
| ь. | к | () | N |   |
|    |   |    |   |   |

Front dimension: 35 mm x 35 mm

Front form: Square

Front bezel colour: Silver

Front bezel material: Plastic

#### **MOUNTING**

Design: Flush

**Mounting cut-out:** 30 mm x 30 mm

Mounting type: Panel mounting

## **OPERATING-/INDICATION PART**

Lens colour: Yellow

Lens material: Plastic

Lens illumination: Non illuminated

Lens shape: Flush

Lens optics: transparent

#### **MECHANICAL CHARACTERISTICS**

Switching action: Maintained

| Mechanical lifetime:                 | ≤3 Mil. cycles of operation                                                                                                       |  |  |
|--------------------------------------|-----------------------------------------------------------------------------------------------------------------------------------|--|--|
| Operating force:                     | 6.2 N                                                                                                                             |  |  |
| Operating Travel:                    | ca. 5.8 mm ± 0.2 mm                                                                                                               |  |  |
| Weight:                              | 0.051 kg                                                                                                                          |  |  |
|                                      |                                                                                                                                   |  |  |
| AMBIENT CONDITION                    |                                                                                                                                   |  |  |
| IP Protection:                       | IP65 front side                                                                                                                   |  |  |
| Operating temperature:               | – 40 °C + 55 °C                                                                                                                   |  |  |
| Storage temperature:                 | – 40 °C + 85 °C                                                                                                                   |  |  |
|                                      |                                                                                                                                   |  |  |
| CERTIFICATE                          |                                                                                                                                   |  |  |
| REACH:                               | REACH compliant                                                                                                                   |  |  |
| RoHS:                                | RoHS compliant                                                                                                                    |  |  |
|                                      |                                                                                                                                   |  |  |
| OTHER                                |                                                                                                                                   |  |  |
| Short Description:                   | Actuator, 30 mm x 30 mm, 35 mm x 35 mm, Flush, Non illuminated, Yellow, Plastic, transparent, Square, Silver, Plastic, Maintained |  |  |
| Housing colour:                      | Black                                                                                                                             |  |  |
| Housing material:                    | Plastic                                                                                                                           |  |  |
| Hints:                               | Max. 3 switching elements can be clipped on                                                                                       |  |  |
| max. number of switching elements:   | 3                                                                                                                                 |  |  |
| Wiring diagrams:  Mounting cut-outs: | E~-                                                                                                                               |  |  |