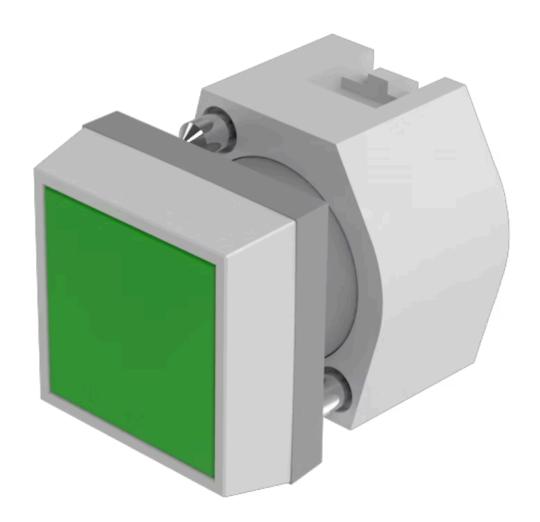

## 704.240.5 Actuator

| FRONT                      |                 |
|----------------------------|-----------------|
| Front dimension:           | 30 mm x 30 mm   |
| Front form:                | Square          |
| Front bezel colour:        | Grey            |
| Front bezel material:      | Plastic         |
|                            |                 |
| MOUNTING                   |                 |
| Design:                    | Raised          |
| Mounting type:             | Panel mounting  |
|                            |                 |
| OPERATING-/INDICATION PART |                 |
| Lens colour:               | Green           |
| Lens material:             | Plastic         |
| Lens illumination:         | Non illuminated |
| Lens shape:                | Flush           |
| Lens optics:               | transparent     |
|                            |                 |