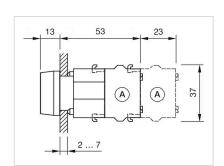

ntring with protective cover to be mounted with a torque of 0.4 Nm onto actuator Max. 3 switching elements can be clipped on |  |
| max. number of switching elements: | 3                                                                                                                               |  |
| Wiring diagrams:                   | E~-                                                                                                                             |  |
| Mounting cut-outs:                 |                                                                                                                                 |  |



A = Screw terminal

B = Push-in terminal (PIT)
C = Plug-in terminal 6.3 mm x 0.8 mm
D = Double plug-in terminal 6.3 mm x 0.8

### Dimension drawings:



A = Screw terminal