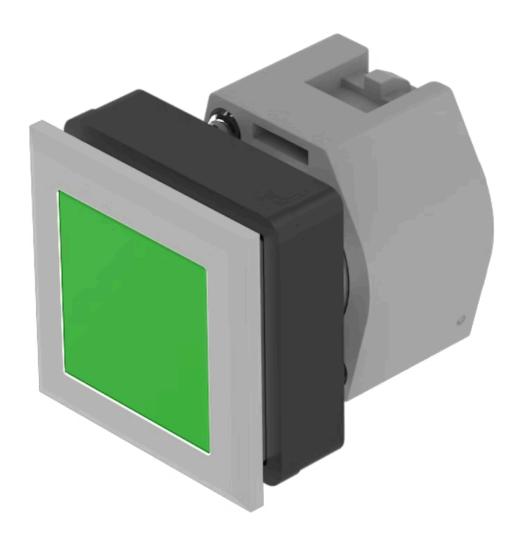

## 704.240.508 Actuator

| _ | _ |   | K I | 4 |
|---|---|---|-----|---|
| г | н | U | N   | 1 |

Front dimension: 35 mm x 35 mm

Front form: Square

Front bezel colour: Silver

Front bezel material: Plastic

#### **MOUNTING**

Design: Flush

Mounting cut-out: 30 mm x 30 mm

Mounting type: Panel mounting

## **OPERATING-/INDICATION PART**

Lens colour: Green

Lens material: Plastic

Lens illumination: Non illuminated

Lens shape: Flush

Lens optics: transparent