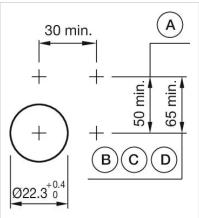

 $\vdash \sim -$ 

Mounting cut-outs:

- A = Screw terminal

- B = Push-in terminal (PIT) C = Plug-in terminal 6.3 mm x 0.8 mm D = Double plug-in terminal 6.3 mm x 0.8
- mm

#### Dimension drawings:

A = Screw terminal