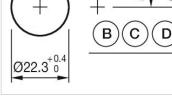

 $\vdash \sim -$ 

Mounting cut-outs:

- A = Screw terminal

- B = Push-in terminal (PIT) C = Plug-in terminal 6.3 mm x 0.8 mm D = Double plug-in terminal 6.3 mm x 0.8
- mm

#### Dimension drawings:

A = Screw terminal