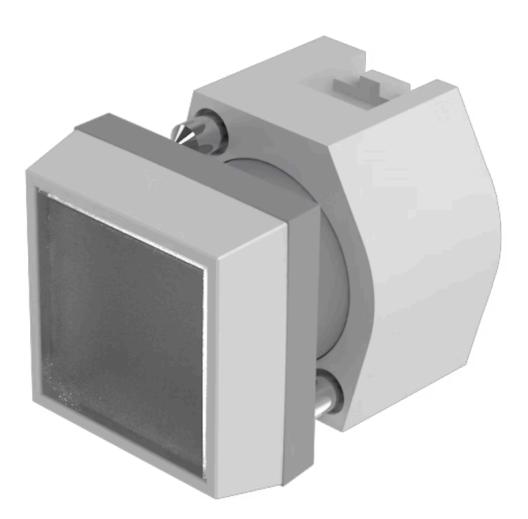

# 704.240.7 Actuator

#### FRONT

| Front dimension:      | 30 mm x 30 mm |
|-----------------------|---------------|
| Front form:           | Square        |
| Front bezel colour:   | Grey          |
| Front bezel material: | Plastic       |

#### MOUNTING

| Design:        | Raised         |
|----------------|----------------|
| Mounting type: | Panel mounting |

#### **OPERATING-/INDICATION PART**

| Lens colour:       | Colourless      |
|--------------------|-----------------|
| Lens material:     | Plastic         |
| Lens illumination: | Non illuminated |
| Lens shape:        | Flush           |
| Lens optics:       | transparent     |