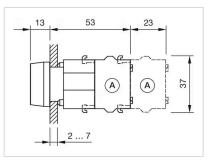

actuator<br>Max. 3 switching elements can be clipped on |  |
| max. number of switching elements: | 3                                                                                                                                     |  |
| Wiring diagrams:                   |                                                                                                                                       |  |
|                                    |                                                                                                                                       |  |

 $\vdash \sim -$ 

Mounting cut-outs:



- A = Screw terminal

- B = Push-in terminal (PIT) C = Plug-in terminal 6.3 mm x 0.8 mm D = Double plug-in terminal 6.3 mm x 0.8
- mm



#### Dimension drawings:



A = Screw terminal