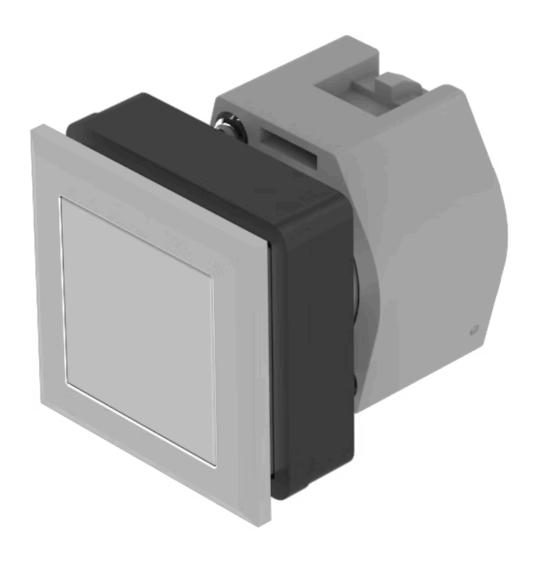

# Actuator

704.240.708

## 704.240.708 Actuator

| Е | D | 0 | N  | ٦ |
|---|---|---|----|---|
| г | п | v | 14 |   |

Front dimension: 35 mm x 35 mm

Front form: Square

Front bezel colour: Silver

Front bezel material: Plastic

#### **MOUNTING**

Design: Flush

**Mounting cut-out:** 30 mm x 30 mm

Mounting type: Panel mounting

## **OPERATING-/INDICATION PART**

Lens colour: Colourless

Lens material: Plastic

Lens illumination: Non illuminated

Lens shape: Flush

Lens optics: transparent

#### **MECHANICAL CHARACTERISTICS**

Switching action: Maintained

| Mechanical lifetime:                 | ≤3 Mil. cycles of operation                                                                                                           |  |
|--------------------------------------|---------------------------------------------------------------------------------------------------------------------------------------|--|
| Operating force:                     | 6.2 N                                                                                                                                 |  |
| Operating Travel:                    | ca. 5.8 mm ± 0.2 mm                                                                                                                   |  |
| Weight:                              | 0.051 kg                                                                                                                              |  |
|                                      |                                                                                                                                       |  |
| AMBIENT CONDITION                    |                                                                                                                                       |  |
| IP Protection:                       | IP65 front side                                                                                                                       |  |
| Operating temperature:               | – 40 °C + 55 °C                                                                                                                       |  |
| Storage temperature:                 | – 40 °C + 85 °C                                                                                                                       |  |
|                                      |                                                                                                                                       |  |
| CERTIFICATE                          |                                                                                                                                       |  |
| REACH:                               | REACH compliant                                                                                                                       |  |
| RoHS:                                | RoHS compliant                                                                                                                        |  |
|                                      |                                                                                                                                       |  |
| OTHER                                |                                                                                                                                       |  |
| Short Description:                   | Actuator, 30 mm x 30 mm, 35 mm x 35 mm, Flush, Non illuminated, Colourless, Plastic, transparent, Square, Silver, Plastic, Maintained |  |
| Housing colour:                      | Black                                                                                                                                 |  |
| Housing material:                    | Plastic                                                                                                                               |  |
| Hints:                               | Max. 3 switching elements can be clipped on                                                                                           |  |
| max. number of switching elements:   | 3                                                                                                                                     |  |
| Wiring diagrams:  Mounting cut-outs: | E~-                                                                                                                                   |  |