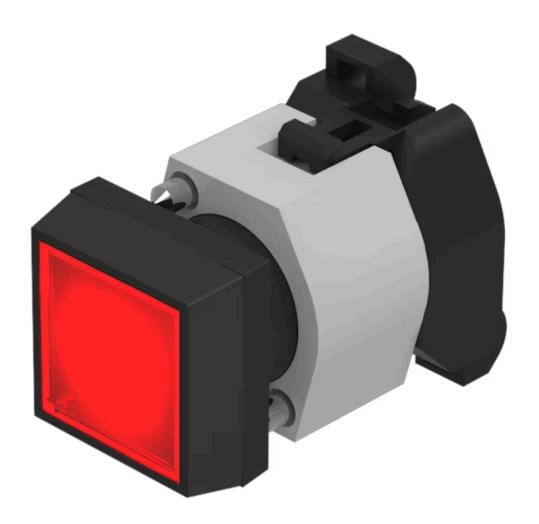

# Actuator

704.259.2

Terminal:

Switching action:

## 704.259.2 Actuator

| FRONT                      |                                                                                           |
|----------------------------|-------------------------------------------------------------------------------------------|
| Front dimension:           | 30 mm x 30 mm                                                                             |
| Front form:                | Square                                                                                    |
| Front bezel colour:        | Black                                                                                     |
| Front bezel material:      | Plastic                                                                                   |
|                            |                                                                                           |
| MOUNTING                   |                                                                                           |
| Design:                    | Raised                                                                                    |
| Mounting type:             | Panel mounting                                                                            |
|                            |                                                                                           |
| OPERATING-/INDICATION PART |                                                                                           |
| Lens colour:               | Red                                                                                       |
| Lens material:             | Plastic                                                                                   |
| Lens illumination:         | Illuminated                                                                               |
| Lens shape:                | Flush                                                                                     |
| Lens optics:               | transparent                                                                               |
|                            |                                                                                           |
| ELECTRICAL CHARACTERISTICS |                                                                                           |
| Standards:                 | The switches comply with the "Standards for low-voltage switching devices" DIN EN 60947-1 |
|                            |                                                                                           |
| MECHANICAL CHARACTERISTICS |                                                                                           |

#### **OTHER**

Short Description: Actuator, 30 mm x 30 mm, Flush, Illuminated, Red, Plastic, transparent, Square,

Black, Plastic, Maintained, Screw terminal

Housing colour: Black

Housing material: Plastic