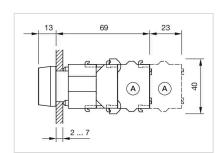

:**  $-40 \, ^{\circ}\text{C} \, ... + 55 \, ^{\circ}\text{C}$ 

Storage temperature:  $-40 \,^{\circ}\text{C} \dots + 85 \,^{\circ}\text{C}$ 

### **CERTIFICATE**

**REACH:** REACH compliant

RoHS: RoHS compliant

#### **OTHER**

Short Description: Actuator, 30 mm x 30 mm, Flush, Illuminated, Red, Plastic, transparent, Square,

Black, Plastic, Maintained, Screw terminal

Housing colour: Black

Housing material: Plastic

**Hints:** Frontring with protective cover to be mounted with a torque of 0.4 Nm onto

actuator, Max. 3 switching elements can be clipped on

max. number of switching

elements:

3

Wiring diagrams:



Mounting cut-outs:



A = Screw terminal

B = Push-in terminal (PIT)
C = Plug-in terminal 6.3 mm x 0.8 mm
D = Double plug-in terminal 6.3 mm x 0.8

### Dimension drawings:



A = Screw terminal