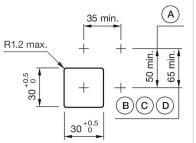

### FRONT

| Front dimension:      | 35 mm x 35 mm |
|-----------------------|---------------|
| Front form:           | Square        |
| Front bezel colour:   | Black         |
| Front bezel material: | Plastic       |

#### MOUNTING

| Design:           | Flush          |
|-------------------|----------------|
| Mounting cut-out: | 30 mm x 30 mm  |
| Mounting type:    | Panel mounting |

### Mounting cut-outs:

- A = Screw terminal

- B = Push-in terminal (PIT) C = Plug-in terminal 6.3 mm x 0.8 mm D = Double plug-in terminal 6.3 mm x 0.8
- mm

# Dimension drawings:

#### A = Screw terminal