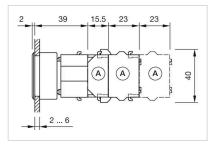

|
| Hints:                             | Max. 3 switching elements can be clipped on<br>The lamp block will be delivered with screw terminal                                       |
| max. number of switching elements: | 3                                                                                                                                         |
| Wiring diagrams:                   |                                                                                                                                           |



### Mounting cut-outs:



- A = Screw terminal

- B = Push-in terminal (PIT) C = Plug-in terminal 6.3 mm x 0.8 mm D = Double plug-in terminal 6.3 mm x 0.8
- mm

# Dimension drawings:



#### A = Screw terminal