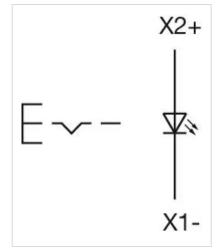

# OTHER

| Short Description:                 | Actuator, 30 mm x 30 mm, 35 mm x 35 mm, Flush, Illuminated, Red, Plastic, transparent, Square, Black, Plastic, Maintained, Screw terminal |
|------------------------------------|-------------------------------------------------------------------------------------------------------------------------------------------|
| Housing colour:                    | Black                                                                                                                                     |
| Housing material:                  | Plastic                                                                                                                                   |
| Hints:                             | Max. 3 switching elements can be clipped on<br>The lamp block will be delivered with screw terminal                                       |
| max. number of switching elements: | 3                                                                                                                                         |
| Wiring diagrams:                   |                                                                                                                                           |

#### A = Screw terminal