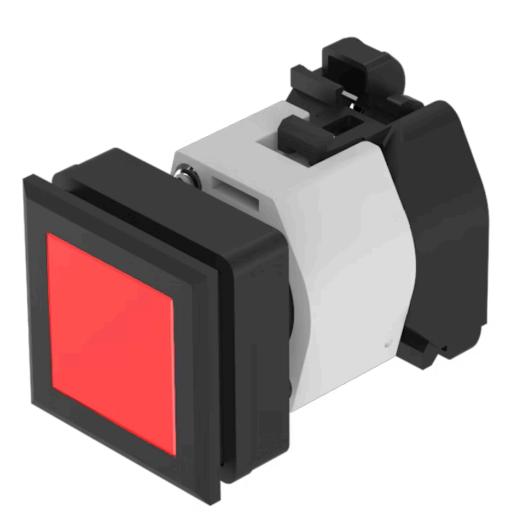

# 704.259.200 Actuator

### FRONT

| Front dimension:      | 35 mm x 35 mm |
|-----------------------|---------------|
| Front form:           | Square        |
| Front bezel colour:   | Black         |
| Front bezel material: | Plastic       |

#### MOUNTING

| Design:           | Flush          |
|-------------------|----------------|
| Mounting cut-out: | 30 mm x 30 mm  |
| Mounting type:    | Panel mounting |

#### **OPERATING-/INDICATION PART**

| Lens colour:       | Red         |
|--------------------|-------------|
| Lens material:     | Plastic     |
| Lens illumination: | Illuminated |
| Lens shape:        | Flush       |
| Lens optics:       | transparent |

### **MECHANICAL CHARACTERISTICS**

Terminal:

Screw terminal

| Switching action:    | Maintained                  |
|----------------------|-----------------------------|
| Mechanical lifetime: | ≤3 Mil. cycles of operation |
| Operating force:     | 6.2 N                       |
| Operating Travel:    | ca. 5.8 mm ± 0.2 mm         |
| Weight:              | 0.051 kg                    |

# OTHER

| Short Description:                 | Actuator, 30 mm x 30 mm, 35 mm x 35 mm, Flush, Illuminated, Red, Plastic, transparent, Square, Black, Plastic, Maintained, Screw terminal |
|------------------------------------|-------------------------------------------------------------------------------------------------------------------------------------------|
| Housing colour:                    | Black                                                                                                                                     |
| Housing material:                  | Plastic                                                                                                                                   |
| Hints:                             | Max. 3 switching elements can be clipped on<br>The lamp block will be delivered with screw terminal                                       |
| max. number of switching elements: | 3                                                                                                                                         |
| Wiring diagrams:                   |                                                                                                                                           |