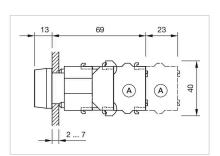

\, ^{\circ}\text{C} \, ... + 55 \, ^{\circ}\text{C}$ 

Storage temperature:  $-40 \, ^{\circ}\text{C} \dots + 85 \, ^{\circ}\text{C}$ 

#### **CERTIFICATE**

**REACH:** REACH compliant

RoHS: RoHS compliant

#### **OTHER**

Short Description: Actuator, 30 mm x 30 mm, Flush, Illuminated, Yellow, Plastic, transparent, Square,

Black, Plastic, Maintained, Screw terminal

Housing colour: Black

Housing material: Plastic

**Hints:** Frontring with protective cover to be mounted with a torque of 0.4 Nm onto

actuator

Max. 3 switching elements can be clipped on

max. number of switching

elements:

3

Wiring diagrams:



### Mounting cut-outs:



A = Screw terminal

B = Push-in terminal (PIT)
C = Plug-in terminal 6.3 mm x 0.8 mm
D = Double plug-in terminal 6.3 mm x 0.8

### Dimension drawings:



A = Screw terminal