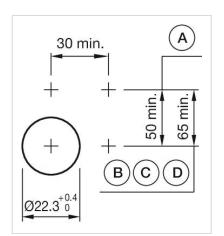

### Mounting cut-outs:

A = Screw terminal

B = Push-in terminal (PIT)
C = Plug-in terminal 6.3 mm x 0.8 mm
D = Double plug-in terminal 6.3 mm x 0.8

### Dimension drawings:

A = Screw terminal