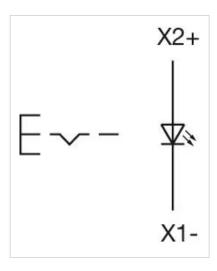

**Hints:** Frontring with protective cover to be mounted with a torque of 0.4 Nm onto

actuator

Max. 3 switching elements can be clipped on

max. number of switching

elements:

3

Wiring diagrams: