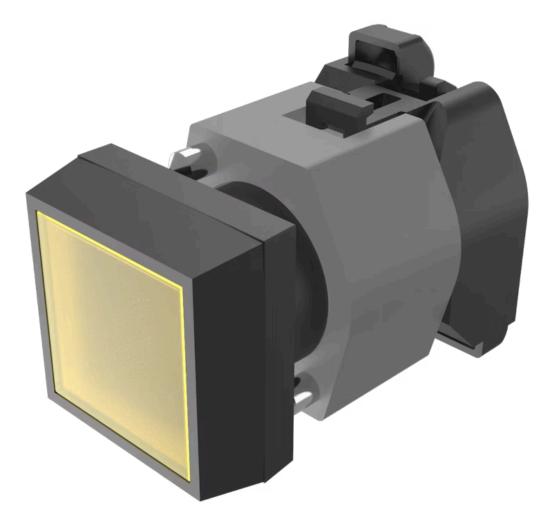

## 704.259.4 Actuator

| 5                          |                                                                                           |
|----------------------------|-------------------------------------------------------------------------------------------|
| FRONT                      |                                                                                           |
| Front dimension:           | 30 mm x 30 mm                                                                             |
| Front form:                | Square                                                                                    |
| Front bezel colour:        | Black                                                                                     |
| Front bezel material:      | Plastic                                                                                   |
|                            |                                                                                           |
| MOUNTING                   |                                                                                           |
| Design:                    | Raised                                                                                    |
| Mounting type:             | Panel mounting                                                                            |
|                            |                                                                                           |
| OPERATING-/INDICATION PART |                                                                                           |
| Lens colour:               | Yellow                                                                                    |
| Lens material:             | Plastic                                                                                   |
| Lens illumination:         | Illuminated                                                                               |
| Lens shape:                | Flush                                                                                     |
| Lens optics:               | transparent                                                                               |
|                            |                                                                                           |
| ELECTRICAL CHARACTERISTICS |                                                                                           |
| Standards:                 | The switches comply with the "Standards for low-voltage switching devices" DIN EN 60947-1 |
| MECHANICAL CHARACTERISTICS |                                                                                           |

#### **OTHER**

Short Description: Actuator, 30 mm x 30 mm, Flush, Illuminated, Yellow, Plastic, transparent, Square,

Black, Plastic, Maintained, Screw terminal

Housing colour: Black

Housing material: Plastic