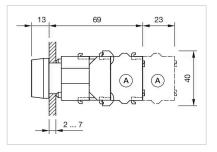

|
| Hints:                             | Frontring with protective cover to be mounted with a torque of 0.4 Nm onto<br>actuator<br>Max. 3 switching elements can be clipped on |
| max. number of switching elements: | 3                                                                                                                                     |
| Wiring diagrams:                   | VO.                                                                                                                                   |



### Mounting cut-outs:



- A = Screw terminal

- B = Push-in terminal (PIT) C = Plug-in terminal 6.3 mm x 0.8 mm D = Double plug-in terminal 6.3 mm x 0.8
- mm

### **Dimension drawings:**



A = Screw terminal