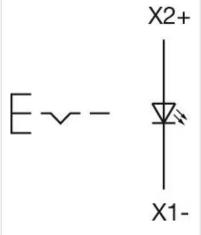

## OTHER

| Short Description:                 | Actuator, 30 mm x 30 mm, Flush, Illuminated, Green, Plastic, transparent, Square, Black, Plastic, Maintained, Screw terminal          |
|------------------------------------|---------------------------------------------------------------------------------------------------------------------------------------|
| Housing colour:                    | Black                                                                                                                                 |
| Housing material:                  | Plastic                                                                                                                               |
| Hints:                             | Frontring with protective cover to be mounted with a torque of 0.4 Nm onto<br>actuator<br>Max. 3 switching elements can be clipped on |
| max. number of switching elements: | 3                                                                                                                                     |
| Wiring diagrams:                   | VO.                                                                                                                                   |