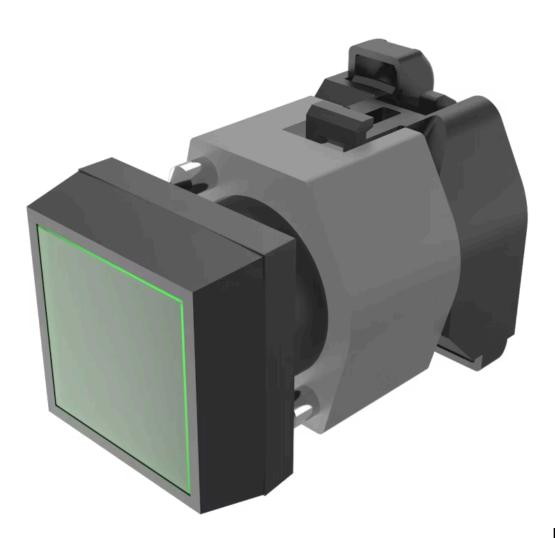

# 704.259.5 Actuator

## FRONT

| Front dimension:      | 30 mm x 30 mm |
|-----------------------|---------------|
| Front form:           | Square        |
| Front bezel colour:   | Black         |
| Front bezel material: | Plastic       |

#### MOUNTING

| Design:        | Raised         |
|----------------|----------------|
| Mounting type: | Panel mounting |

## **OPERATING-/INDICATION PART**

| Lens colour:       | Green       |
|--------------------|-------------|
| Lens material:     | Plastic     |
| Lens illumination: | Illuminated |
| Lens shape:        | Flush       |
| Lens optics:       | transparent |

## **MECHANICAL CHARACTERISTICS**

Terminal:

Screw terminal

Switching action:

Maintained

| ≤3 Mil. cycles of operation |
|-----------------------------|
| 8 N                         |
| ca. 5.8 mm ± 0.2 mm         |
| 0.056 kg                    |
|                             |