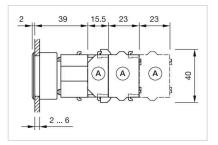

|
| Hints:                                | Max. 3 switching elements can be clipped on<br>The lamp block will be delivered with screw terminal                                         |
| max. number of switching<br>elements: | 3                                                                                                                                           |
| Wiring diagrams:                      |                                                                                                                                             |



#### Mounting cut-outs:



- A = Screw terminal

- B = Push-in terminal (PIT) C = Plug-in terminal 6.3 mm x 0.8 mm D = Double plug-in terminal 6.3 mm x 0.8
- mm

#### Dimension drawings:



#### A = Screw terminal