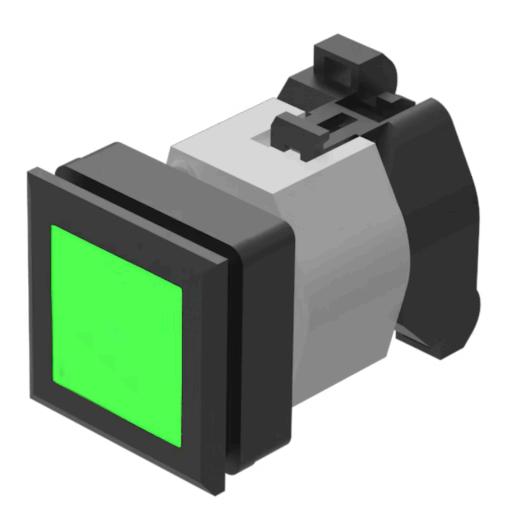

# 704.259.500 Actuator

#### FRONT

| Front dimension:      | 35 mm x 35 mm |
|-----------------------|---------------|
| Front form:           | Square        |
| Front bezel colour:   | Black         |
| Front bezel material: | Plastic       |

#### **OPERATING-/INDICATION PART**

| Lens colour:       | Green       |
|--------------------|-------------|
| Lens material:     | Plastic     |
| Lens illumination: | Illuminated |
| Lens shape:        | Flush       |
| Lens optics:       | transparent |

#### OTHER

| Short Description:                    | Actuator, 30 mm x 30 mm, 35 mm x 35 mm, Flush, Illuminated, Green, Plastic, transparent, Square, Black, Plastic, Maintained, Screw terminal |
|---------------------------------------|---------------------------------------------------------------------------------------------------------------------------------------------|
| Housing colour:                       | Black                                                                                                                                       |
| Housing material:                     | Plastic                                                                                                                                     |
| Hints:                                | Max. 3 switching elements can be clipped on<br>The lamp block will be delivered with screw terminal                                         |
| max. number of switching<br>elements: | 3                                                                                                                                           |
| Wiring diagrams:                      |                                                                                                                                             |