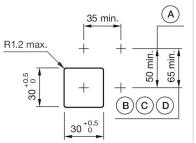

#### Mounting cut-outs:

- A = Screw terminal

- B = Push-in terminal (PIT) C = Plug-in terminal 6.3 mm x 0.8 mm D = Double plug-in terminal 6.3 mm x 0.8
- mm

#### Dimension drawings:

#### A = Screw terminal