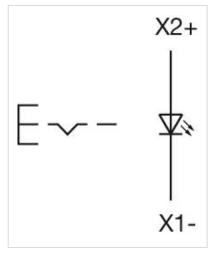

#### OTHER

| Short Description:                    | Actuator, 30 mm x 30 mm, 35 mm x 35 mm, Flush, Illuminated, Green, Plastic, transparent, Square, Black, Plastic, Maintained, Screw terminal |
|---------------------------------------|---------------------------------------------------------------------------------------------------------------------------------------------|
| Housing colour:                       | Black                                                                                                                                       |
| Housing material:                     | Plastic                                                                                                                                     |
| Hints:                                | Max. 3 switching elements can be clipped on<br>The lamp block will be delivered with screw terminal                                         |
| max. number of switching<br>elements: | 3                                                                                                                                           |
| Wiring diagrams:                      |                                                                                                                                             |