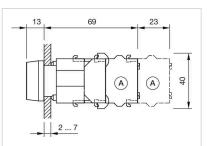

|
| Hints:                                | Frontring with protective cover to be mounted with a torque of 0.4 Nm onto<br>actuator<br>Max. 3 switching elements can be clipped on |
| max. number of switching<br>elements: | 3                                                                                                                                     |

Wiring diagrams:



#### Mounting cut-outs:



- A = Screw terminal

- $\begin{array}{l} \mathsf{A} = \mathsf{Screw terminar} \\ \mathsf{B} = \mathsf{Push-in terminal} \ (\mathsf{PIT}) \\ \mathsf{C} = \mathsf{Plug-in terminal} \ \mathsf{6.3 \ mm \ x \ 0.8 \ mm} \\ \mathsf{D} = \mathsf{Double \ plug-in \ terminal} \ \mathsf{6.3 \ mm \ x \ 0.8} \\ \end{array}$ mm

#### **Dimension drawings:**



A = Screw terminal