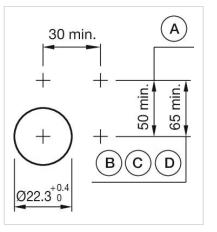

#### Mounting cut-outs:

- A = Screw terminal

- $\begin{array}{l} \mathsf{A} = \mathsf{Screw terminar} \\ \mathsf{B} = \mathsf{Push-in terminal} \ (\mathsf{PIT}) \\ \mathsf{C} = \mathsf{Plug-in terminal} \ \mathsf{6.3 \ mm \ x \ 0.8 \ mm} \\ \mathsf{D} = \mathsf{Double \ plug-in \ terminal} \ \mathsf{6.3 \ mm \ x \ 0.8} \\ \end{array}$ mm

#### **Dimension drawings:**

A = Screw terminal