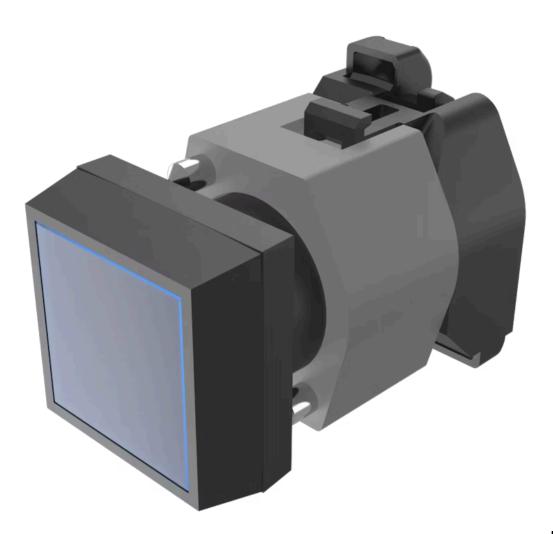

# 704.259.6 Actuator

**PRODUCT RANGE** 

| Product Status:       | Phase-out     |
|-----------------------|---------------|
|                       |               |
| FRONT                 |               |
| Front dimension:      | 30 mm x 30 mm |
| Front form:           | Square        |
| Front bezel colour:   | Black         |
| Front bezel material: | Plastic       |

#### MOUNTING

| Design:        | Raised         |
|----------------|----------------|
| Mounting type: | Panel mounting |

#### **OPERATING-/INDICATION PART**

| Lens colour:       | Blue        |
|--------------------|-------------|
| Lens material:     | Plastic     |
| Lens illumination: | Illuminated |
| Lens shape:        | Flush       |
| Lens optics:       | transparent |

### **MECHANICAL CHARACTERISTICS**

| Terminal:            | Screw terminal              |
|----------------------|-----------------------------|
| Switching action:    | Maintained                  |
| Mechanical lifetime: | ≤3 Mil. cycles of operation |
| Operating force:     | 8 N                         |
| Operating Travel:    | ca. 5.8 mm ± 0.2 mm         |
| Weight:              | 0.056 kg                    |