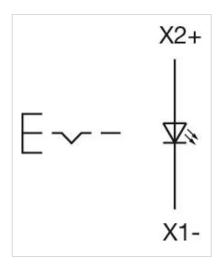

rent, Square,<br>Black, Plastic, Maintained, Screw terminal        |
| Housing colour:                       | Black                                                                                                                                 |
| Housing material:                     | Plastic                                                                                                                               |
| Hints:                                | Frontring with protective cover to be mounted with a torque of 0.4 Nm onto<br>actuator<br>Max. 3 switching elements can be clipped on |
| max. number of switching<br>elements: | 3                                                                                                                                     |

Wiring diagrams:



#### Mounting cut-outs:



- A = Screw terminal

- $\begin{array}{l} \mathsf{A} = \mathsf{Screw terminar} \\ \mathsf{B} = \mathsf{Push-in terminal} \ (\mathsf{PIT}) \\ \mathsf{C} = \mathsf{Plug-in terminal} \ \mathsf{6.3 \ mm \ x \ 0.8 \ mm} \\ \mathsf{D} = \mathsf{Double \ plug-in \ terminal} \ \mathsf{6.3 \ mm \ x \ 0.8} \\ \end{array}$ mm

#### **Dimension drawings:**



A = Screw terminal