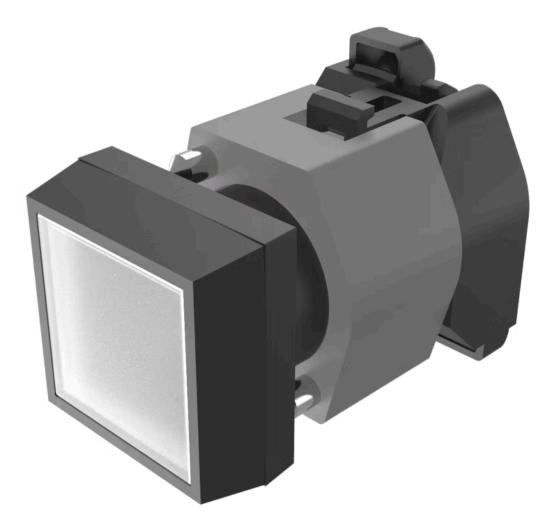

# Actuator

704.259.7

Terminal:

Switching action:

## 704.259.7 Actuator

| FRONT                      |                                                                                |
|----------------------------|--------------------------------------------------------------------------------|
| Front dimension:           | 30 mm x 30 mm                                                                  |
| Front form:                | Square                                                                         |
| Front bezel colour:        | Black                                                                          |
| Front bezel material:      | Plastic                                                                        |
|                            |                                                                                |
| MOUNTING                   |                                                                                |
| Design:                    | Raised                                                                         |
| Mounting type:             | Panel mounting                                                                 |
|                            |                                                                                |
| OPERATING-/INDICATION PART |                                                                                |
| Lens colour:               | Colourless                                                                     |
| Lens material:             | Plastic                                                                        |
| Lens illumination:         | Illuminated                                                                    |
| Lens shape:                | Flush                                                                          |
| Lens optics:               | transparent                                                                    |
|                            |                                                                                |
| ELECTRICAL CHARACTERISTICS |                                                                                |
| Standards:                 | The switches comply with the "Standards for low-voltage switching devices" DIN |
|                            | EN 60947-1                                                                     |
|                            |                                                                                |
| MECHANICAL CHARACTERISTICS |                                                                                |

#### **OTHER**

**Short Description:** Actuator, 30 mm x 30 mm, Flush, Illuminated, Colourless, Plastic, transparent,

Square, Black, Plastic, Maintained, Screw terminal

Housing colour: Black

Housing material: Plastic