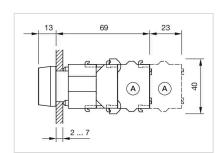

mperature:**  $-40 \, ^{\circ}\text{C} \, ... + 55 \, ^{\circ}\text{C}$ 

Storage temperature:  $-40 \,^{\circ}\text{C} \dots + 85 \,^{\circ}\text{C}$ 

### **CERTIFICATE**

**REACH:** REACH compliant

RoHS: RoHS compliant

#### **OTHER**

**Short Description:** Actuator, 30 mm x 30 mm, Flush, Illuminated, Colourless, Plastic, transparent,

Square, Black, Plastic, Maintained, Screw terminal

Housing colour: Black

Housing material: Plastic

**Hints:** Frontring with protective cover to be mounted with a torque of 0.4 Nm onto

actuator, Max. 3 switching elements can be clipped on

max. number of switching

elements:

3

Wiring diagrams:





A = Screw terminal

B = Push-in terminal (PIT)
C = Plug-in terminal 6.3 mm x 0.8 mm
D = Double plug-in terminal 6.3 mm x 0.8

### Dimension drawings:



A = Screw terminal