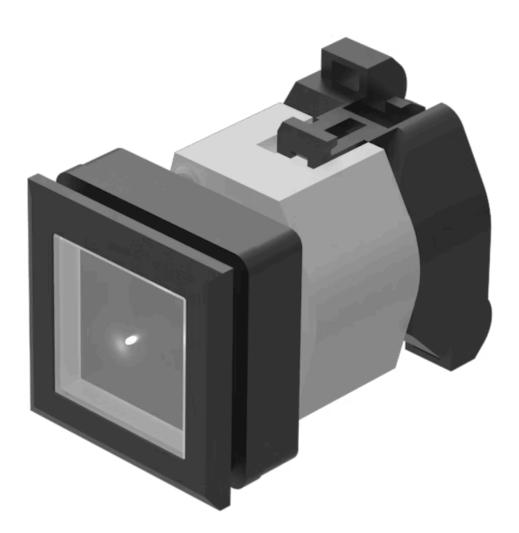

# 704.259.700 Actuator

#### FRONT

| Front dimension:      | 35 mm x 35 mm |
|-----------------------|---------------|
| Front form:           | Square        |
| Front bezel colour:   | Black         |
| Front bezel material: | Plastic       |

#### MOUNTING

| Design:           | Flush          |
|-------------------|----------------|
| Mounting cut-out: | 30 mm x 30 mm  |
| Mounting type:    | Panel mounting |

#### **OPERATING-/INDICATION PART**

| Lens colour:       | Colourless  |
|--------------------|-------------|
| Lens material:     | Plastic     |
| Lens illumination: | Illuminated |
| Lens shape:        | Flush       |
| Lens optics:       | transparent |

#### **MECHANICAL CHARACTERISTICS**

Terminal:

Screw terminal

| Switching action:      | Maintained                  |
|------------------------|-----------------------------|
| Mechanical lifetime:   | ≤3 Mil. cycles of operation |
| Operating force:       | 6.2 N                       |
| Operating Travel:      | ca. 5.8 mm ± 0.2 mm         |
| Weight:                | 0.047 kg                    |
|                        |                             |
| AMBIENT CONDITION      |                             |
| IP Protection:         | IP65 front side             |
| Operating temperature: | – 40 °C + 55 °C             |
| Storage temperature:   | – 40 °C + 85 °C             |
|                        |                             |
| CERTIFICATE            |                             |
| REACH:                 | REACH compliant             |
| RoHS:                  | RoHS compliant              |
|                        |                             |
| OTHER                  |                             |
|                        |                             |