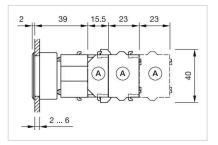

|
| Hints:                             | Max. 3 switching elements can be clipped on<br>The lamp block will be delivered with screw terminal                                              |
| max. number of switching elements: | 3                                                                                                                                                |
| Wiring diagrams:                   |                                                                                                                                                  |



#### Mounting cut-outs:



- A = Screw terminal

- B = Push-in terminal (PIT) C = Plug-in terminal 6.3 mm x 0.8 mm D = Double plug-in terminal 6.3 mm x 0.8
- mm

#### Dimension drawings:



#### A = Screw terminal