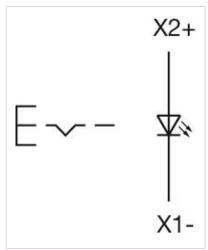

| Short Description:                 | Actuator, 30 mm x 30 mm, 35 mm x 35 mm, Flush, Illuminated, Colourless, Plastic, transparent, Square, Black, Plastic, Maintained, Screw terminal |
|------------------------------------|--------------------------------------------------------------------------------------------------------------------------------------------------|
| Housing colour:                    | Black                                                                                                                                            |
| Housing material:                  | Plastic                                                                                                                                          |
| Hints:                             | Max. 3 switching elements can be clipped on<br>The lamp block will be delivered with screw terminal                                              |
| max. number of switching elements: | 3                                                                                                                                                |
| Wiring diagrams:                   |                                                                                                                                                  |