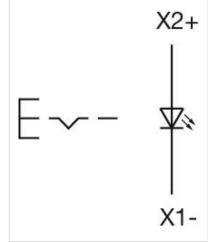

## OTHER

| Short Description:                 | Actuator, 30 mm x 30 mm, Flush, Illuminated, Red, Plastic, transparent, Square, Grey, Plastic, Maintained, Screw terminal       |  |
|------------------------------------|---------------------------------------------------------------------------------------------------------------------------------|--|
| Housing colour:                    | Black                                                                                                                           |  |
| Housing material:                  | Plastic                                                                                                                         |  |
| Hints:                             | Frontring with protective cover to be mounted with a torque of 0.4 Nm onto actuator,Max. 3 switching elements can be clipped on |  |
| max. number of switching elements: | 3                                                                                                                               |  |
| Wiring diagrams:                   | X2+                                                                                                                             |  |