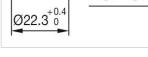

#### FRONT

| Front dimension:      | 30 mm x 30 mm |
|-----------------------|---------------|
| Front form:           | Square        |
| Front bezel colour:   | Grey          |
| Front bezel material: | Plastic       |

## Dimension drawings:

A = Screw terminal