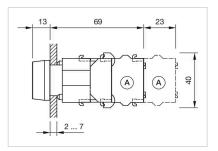

# **MECHANICAL CHARACTERISTICS**

Terminal:

Screw terminal

Switching action:

Maintained

| Mechanical lifetime: | ≤3 Mil. cycles of operation |
|----------------------|-----------------------------|
| Operating force:     | 8 N                         |
| Operating Travel:    | ca. 5.8 mm ± 0.2 mm         |
| Weight:              | 0.056 kg                    |

- A = Screw terminal

- B = Push-in terminal (PIT) C = Plug-in terminal 6.3 mm x 0.8 mm D = Double plug-in terminal 6.3 mm x 0.8
- mm

## Dimension drawings:

A = Screw terminal