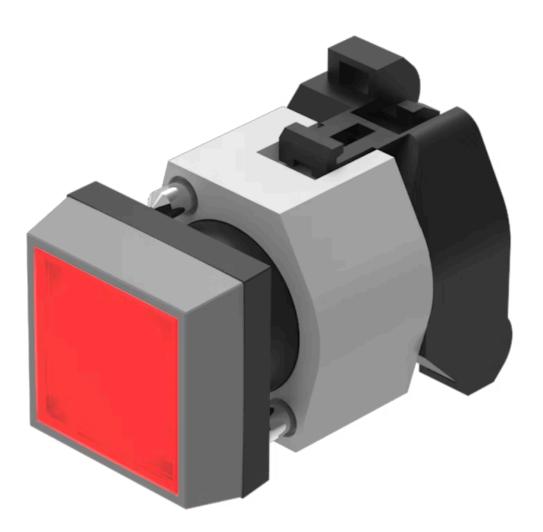

# 704.260.2 Actuator

#### FRONT

| Front dimension:      | 30 mm x 30 mm |
|-----------------------|---------------|
| Front form:           | Square        |
| Front bezel colour:   | Grey          |
| Front bezel material: | Plastic       |

#### MOUNTING

| Design:        | Raised         |
|----------------|----------------|
| Mounting type: | Panel mounting |

#### **OPERATING-/INDICATION PART**

| Lens colour:       | Red         |
|--------------------|-------------|
| Lens material:     | Plastic     |
| Lens illumination: | Illuminated |
| Lens shape:        | Flush       |
| Lens optics:       | transparent |

## OTHER

| Short Description:                 | Actuator, 30 mm x 30 mm, Flush, Illuminated, Red, Plastic, transparent, Square, Grey, Plastic, Maintained, Screw terminal       |  |
|------------------------------------|---------------------------------------------------------------------------------------------------------------------------------|--|
| Housing colour:                    | Black                                                                                                                           |  |
| Housing material:                  | Plastic                                                                                                                         |  |
| Hints:                             | Frontring with protective cover to be mounted with a torque of 0.4 Nm onto actuator,Max. 3 switching elements can be clipped on |  |
| max. number of switching elements: | 3                                                                                                                               |  |
| Wiring diagrams:                   | X2+                                                                                                                             |  |