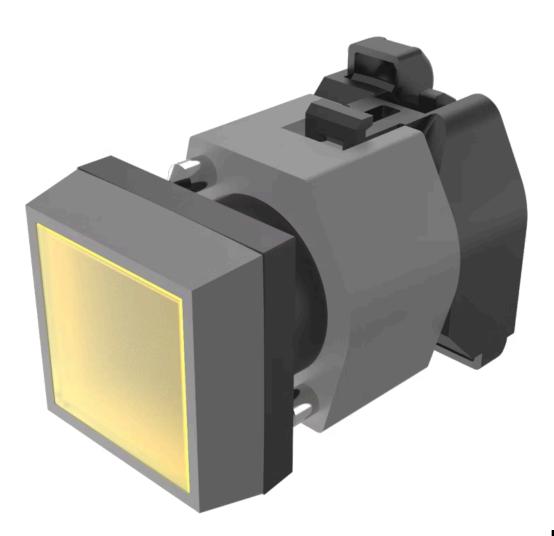

# 704.260.4 Actuator

#### FRONT

| Front dimension:      | 30 mm x 30 mm |
|-----------------------|---------------|
| Front form:           | Square        |
| Front bezel colour:   | Grey          |
| Front bezel material: | Plastic       |

#### MOUNTING

| Design:        | Raised         |
|----------------|----------------|
| Mounting type: | Panel mounting |

#### **OPERATING-/INDICATION PART**

| Lens colour:       | Yellow      |
|--------------------|-------------|
| Lens material:     | Plastic     |
| Lens illumination: | Illuminated |
| Lens shape:        | Flush       |
| Lens optics:       | transparent |

#### OTHER

| Short Description:                 | Actuator, 30 mm x 30 mm, Flush, Illuminated, Yellow, Plastic, transparent, Square, Grey, Plastic, Maintained, Screw terminal    |  |
|------------------------------------|---------------------------------------------------------------------------------------------------------------------------------|--|
| Housing colour:                    | Black                                                                                                                           |  |
| Housing material:                  | Plastic                                                                                                                         |  |
| Hints:                             | Frontring with protective cover to be mounted with a torque of 0.4 Nm onto actuator,Max. 3 switching elements can be clipped on |  |
| max. number of switching elements: | 3                                                                                                                               |  |
| Wiring diagrams:                   |                                                                                                                                 |  |
|                                    | X2+                                                                                                                             |  |
|                                    | Î.                                                                                                                              |  |