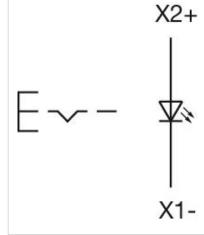

#### OTHER

| Short Description:                 | Actuator, 30 mm x 30 mm, Flush, Illuminated, Yellow, Plastic, transparent, Square, Grey, Plastic, Maintained, Screw terminal    |  |
|------------------------------------|---------------------------------------------------------------------------------------------------------------------------------|--|
| Housing colour:                    | Black                                                                                                                           |  |
| Housing material:                  | Plastic                                                                                                                         |  |
| Hints:                             | Frontring with protective cover to be mounted with a torque of 0.4 Nm onto actuator,Max. 3 switching elements can be clipped on |  |
| max. number of switching elements: | 3                                                                                                                               |  |
| Wiring diagrams:                   |                                                                                                                                 |  |
|                                    | X2+                                                                                                                             |  |
|                                    | Î.                                                                                                                              |  |