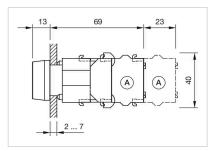

#### Dimension drawings:

A = Screw terminal

- A = Screw terminal

- B = Push-in terminal (PIT) C = Plug-in terminal 6.3 mm x 0.8 mm D = Double plug-in terminal 6.3 mm x 0.8
- mm