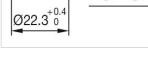

lements: | 3                                                                                                                               |  |
| Wiring diagrams:                   |                                                                                                                                 |  |
|                                    | X2+                                                                                                                             |  |
|                                    | Î.                                                                                                                              |  |





- A = Screw terminal

- B = Push-in terminal (PIT) C = Plug-in terminal 6.3 mm x 0.8 mm D = Double plug-in terminal 6.3 mm x 0.8
- mm



#### Dimension drawings:



A = Screw terminal