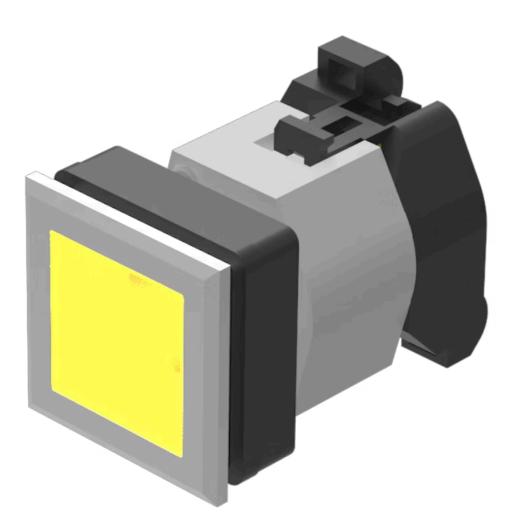

# 704.260.408 Actuator

#### FRONT

| Front dimension:      | 35 mm x 35 mm |
|-----------------------|---------------|
| Front form:           | Square        |
| Front bezel colour:   | Silver        |
| Front bezel material: | Plastic       |

#### **OPERATING-/INDICATION PART**

| Lens colour:       | Yellow      |
|--------------------|-------------|
| Lens material:     | Plastic     |
| Lens illumination: | Illuminated |
| Lens shape:        | Flush       |
| Lens optics:       | transparent |

#### OTHER

| Short Description:                 | Actuator, 30 mm x 30 mm, 35 mm x 35 mm, Flush, Illuminated, Yellow, Plastic, transparent, Square, Silver, Plastic, Maintained, Screw terminal |
|------------------------------------|-----------------------------------------------------------------------------------------------------------------------------------------------|
| Housing colour:                    | Black                                                                                                                                         |
| Housing material:                  | Plastic                                                                                                                                       |
| Hints:                             | Max. 3 switching elements can be clipped on<br>The lamp block will be delivered with screw terminal                                           |
| max. number of switching elements: | 3                                                                                                                                             |
| Wiring diagrams:                   |                                                                                                                                               |