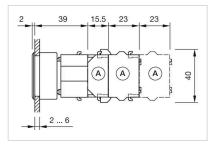

|
| Hints:                             | Max. 3 switching elements can be clipped on<br>The lamp block will be delivered with screw terminal                                           |
| max. number of switching elements: | 3                                                                                                                                             |
| Wiring diagrams:                   |                                                                                                                                               |



#### Mounting cut-outs:



- A = Screw terminal

- B = Push-in terminal (PIT) C = Plug-in terminal 6.3 mm x 0.8 mm D = Double plug-in terminal 6.3 mm x 0.8
- mm

#### Dimension drawings:



#### A = Screw terminal