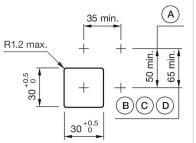

#### FRONT

| Front dimension:      | 35 mm x 35 mm |
|-----------------------|---------------|
| Front form:           | Square        |
| Front bezel colour:   | Silver        |
| Front bezel material: | Plastic       |

#### MOUNTING

| Design:           | Flush          |
|-------------------|----------------|
| Mounting cut-out: | 30 mm x 30 mm  |
| Mounting type:    | Panel mounting |

#### Mounting cut-outs:

- A = Screw terminal

- B = Push-in terminal (PIT) C = Plug-in terminal 6.3 mm x 0.8 mm D = Double plug-in terminal 6.3 mm x 0.8
- mm

#### Dimension drawings:

#### A = Screw terminal