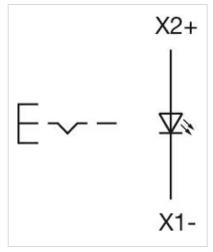

#### OTHER

| Short Description:                 | Actuator, 30 mm x 30 mm, 35 mm x 35 mm, Flush, Illuminated, Yellow, Plastic, transparent, Square, Silver, Plastic, Maintained, Screw terminal |
|------------------------------------|-----------------------------------------------------------------------------------------------------------------------------------------------|
| Housing colour:                    | Black                                                                                                                                         |
| Housing material:                  | Plastic                                                                                                                                       |
| Hints:                             | Max. 3 switching elements can be clipped on<br>The lamp block will be delivered with screw terminal                                           |
| max. number of switching elements: | 3                                                                                                                                             |
| Wiring diagrams:                   |                                                                                                                                               |