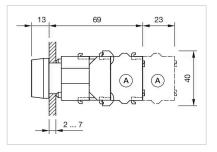

|
| Hints:                             | Frontring with protective cover to be mounted with a torque of 0.4 Nm onto<br>actuator<br>Max. 3 switching elements can be clipped on |
| max. number of switching elements: | 3                                                                                                                                     |
| Wiring diagrams:                   |                                                                                                                                       |



### Mounting cut-outs:



- A = Screw terminal

- B = Push-in terminal (PIT) C = Plug-in terminal 6.3 mm x 0.8 mm D = Double plug-in terminal 6.3 mm x 0.8
- mm

### **Dimension drawings:**



A = Screw terminal