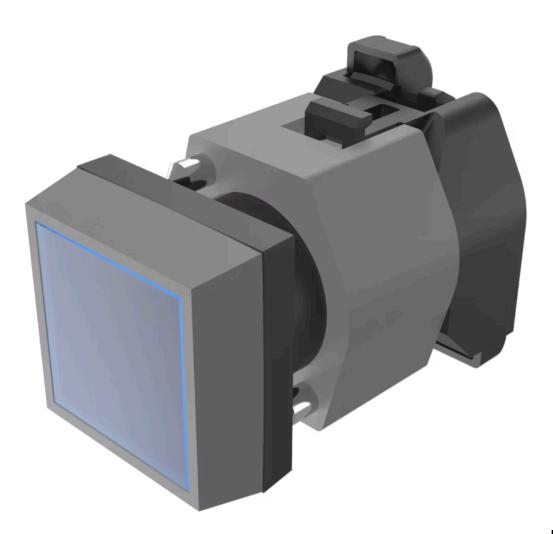

# 704.260.6 Actuator

## FRONT

| Front dimension:      | 30 mm x 30 mm |
|-----------------------|---------------|
| Front form:           | Square        |
| Front bezel colour:   | Grey          |
| Front bezel material: | Plastic       |

#### MOUNTING

| Design:        | Raised         |
|----------------|----------------|
| Mounting type: | Panel mounting |

## **OPERATING-/INDICATION PART**

| Lens colour:       | Blue        |
|--------------------|-------------|
| Lens material:     | Plastic     |
| Lens illumination: | Illuminated |
| Lens shape:        | Flush       |
| Lens optics:       | transparent |

## OTHER

| Short Description:                 | Actuator, 30 mm x 30 mm, Flush, Illuminated, Blue, Plastic, transparent, Square,<br>Grey, Plastic, Maintained, Screw terminal         |
|------------------------------------|---------------------------------------------------------------------------------------------------------------------------------------|
| Housing colour:                    | Black                                                                                                                                 |
| Housing material:                  | Plastic                                                                                                                               |
| Hints:                             | Frontring with protective cover to be mounted with a torque of 0.4 Nm onto<br>actuator<br>Max. 3 switching elements can be clipped on |
| max. number of switching elements: | 3                                                                                                                                     |
| Wiring diagrams:                   |                                                                                                                                       |