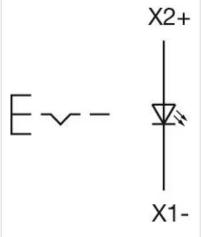

## OTHER

| Short Description:                 | Actuator, 30 mm x 30 mm, Flush, Illuminated, Blue, Plastic, transparent, Square,<br>Grey, Plastic, Maintained, Screw terminal         |
|------------------------------------|---------------------------------------------------------------------------------------------------------------------------------------|
| Housing colour:                    | Black                                                                                                                                 |
| Housing material:                  | Plastic                                                                                                                               |
| Hints:                             | Frontring with protective cover to be mounted with a torque of 0.4 Nm onto<br>actuator<br>Max. 3 switching elements can be clipped on |
| max. number of switching elements: | 3                                                                                                                                     |
| Wiring diagrams:                   |                                                                                                                                       |