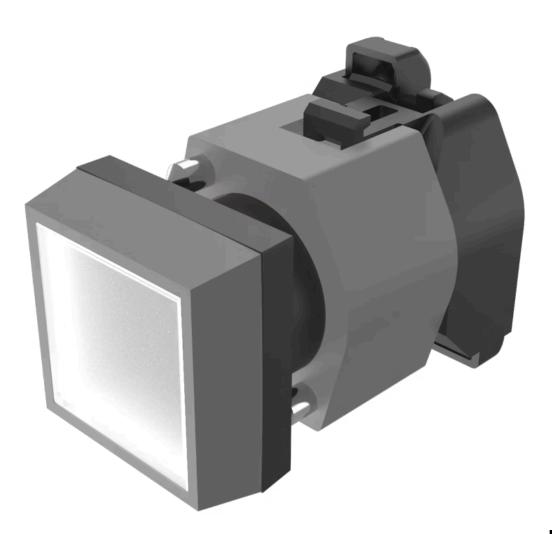

# 704.260.7 Actuator

#### FRONT

| Front dimension:      | 30 mm x 30 mm |
|-----------------------|---------------|
| Front form:           | Square        |
| Front bezel colour:   | Grey          |
| Front bezel material: | Plastic       |

#### MOUNTING

| Design:        | Raised         |
|----------------|----------------|
| Mounting type: | Panel mounting |

#### **OPERATING-/INDICATION PART**

| Lens colour:       | Colourless  |
|--------------------|-------------|
| Lens material:     | Plastic     |
| Lens illumination: | Illuminated |
| Lens shape:        | Flush       |
| Lens optics:       | transparent |

# **MECHANICAL CHARACTERISTICS**

Terminal:

Screw terminal

Switching action:

Maintained

| Mechanical lifetime: | ≤3 Mil. cycles of operation |
|----------------------|-----------------------------|
| Operating force:     | 8 N                         |
| Operating Travel:    | ca. 5.8 mm ± 0.2 mm         |
| Weight:              | 0.056 kg                    |