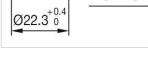

ments: | 3                                                                                                                                |
| Wiring diagrams:                   |                                                                                                                                  |
|                                    | X2+                                                                                                                              |
|                                    |                                                                                                                                  |

E~- ₩

X1-



- A = Screw terminal

- B = Push-in terminal (PIT) C = Plug-in terminal 6.3 mm x 0.8 mm D = Double plug-in terminal 6.3 mm x 0.8
- mm



## Dimension drawings:



A = Screw terminal