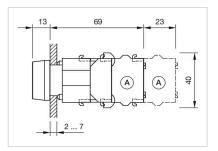

|
| Wiring diagrams:                   |                                                                                                                                  |
|                                    | X2+                                                                                                                              |
|                                    |                                                                                                                                  |

E~- ₩

X1-



- A = Screw terminal

- B = Push-in terminal (PIT) C = Plug-in terminal 6.3 mm x 0.8 mm D = Double plug-in terminal 6.3 mm x 0.8
- mm



## Dimension drawings:



A = Screw terminal