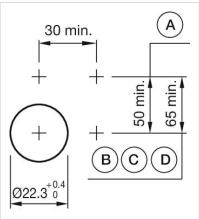

E~- ₩

X1-

- A = Screw terminal

- B = Push-in terminal (PIT) C = Plug-in terminal 6.3 mm x 0.8 mm D = Double plug-in terminal 6.3 mm x 0.8
- mm

## Dimension drawings:

A = Screw terminal