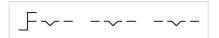

#### **MECHANICAL CHARACTERISTICS**

| Switching action:    | Maintained - Rest - Maintained |
|----------------------|--------------------------------|
| Switching positions: | 3 positions                    |
| Switching angle:     | 42° left / 42° right           |

З

Switching positions:

max. number of switching elements:

#### Wiring diagrams: