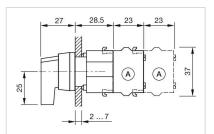

#### FRONT

| Front dimension:      | 30 mm x 30 mm |
|-----------------------|---------------|
| Front form:           | Square        |
| Front bezel colour:   | Grey          |
| Front bezel material: | Plastic       |

#### MOUNTING

| Design:        | Raised         |
|----------------|----------------|
| Mounting type: | Panel mounting |

#### **OPERATING-/INDICATION PART**

| Lever colour:     | Black   |
|-------------------|---------|
| Lever bar colour: | Black   |
| Lever material:   | plastic |
| Lever shape:      | long    |