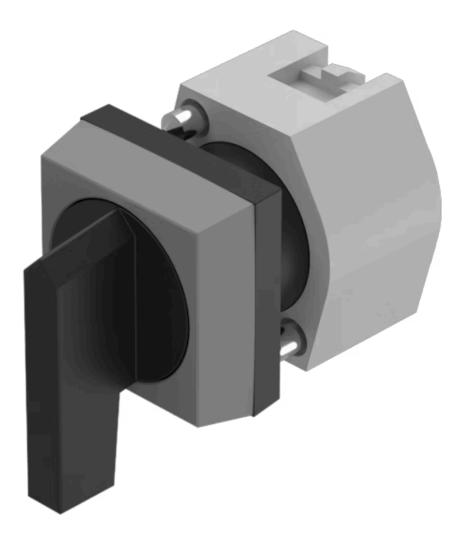

# 704.292.0 Actuator

#### FRONT

| Front dimension:      | 30 mm x 30 mm |
|-----------------------|---------------|
| Front form:           | Square        |
| Front bezel colour:   | Grey          |
| Front bezel material: | Plastic       |

#### MOUNTING

| Design:        | Raised         |
|----------------|----------------|
| Mounting type: | Panel mounting |

#### **OPERATING-/INDICATION PART**

| Lever colour:     | Black   |
|-------------------|---------|
| Lever bar colour: | Black   |
| Lever material:   | plastic |
| Lever shape:      | long    |