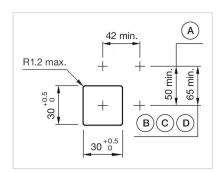

#### **MOUNTING**

Design: Flush

**Mounting cut-out:** 30 mm x 30 mm

Mounting type: Panel mounting

max. number of switching

elements:

3

**Switching positions:** 

Wiring diagrams:

F~- -~-

Mounting cut-outs:

A = Screw terminal

B = Push-in terminal (PIT)
C = Plug-in terminal 6.3 mm x 0.8 mm
D = Double plug-in terminal 6.3v x 0.8

# Dimension drawings:

A = Screw terminal