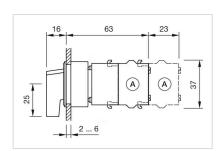

ht:** 0.056 kg

#### **AMBIENT CONDITION**

**IP Protection:** IP65 front side

**Operating temperature:**  $-40 \, ^{\circ}\text{C} \, ... + 55 \, ^{\circ}\text{C}$ 

Storage temperature:  $-40 \,^{\circ}\text{C} \dots + 85 \,^{\circ}\text{C}$ 

# **CERTIFICATE**

**REACH:** REACH compliant

RoHS: RoHS compliant

#### **OTHER**

**Short Description:** Actuator, 30 mm x 30 mm, 35 mm x 35 mm, non illuminative, Black, long, Square,

Black, Plastic, Maintained - Rest - Maintained

Hints: Max. 3 switching elements can be clipped on

max. number of switching

elements:

3

**Switching positions:** 



Wiring diagrams:

F~- -~-

Mounting cut-outs:



A = Screw terminal

B = Push-in terminal (PIT)
C = Plug-in terminal 6.3 mm x 0.8 mm
D = Double plug-in terminal 6.3v x 0.8

# Dimension drawings:



A = Screw terminal