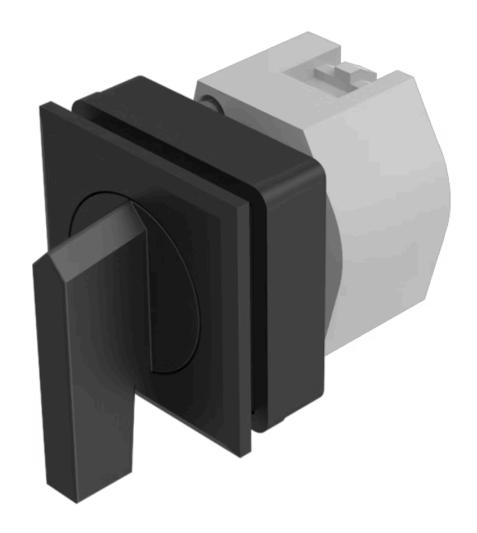

# 704.292.000 Actuator

|    | _ | _  |   | - |
|----|---|----|---|---|
| ь. | к | () | N |   |
|    |   |    |   |   |

**Front dimension:** 35 mm x 35 mm

Front form: Square

Front bezel colour: Black

Front bezel material: Plastic

### **OPERATING-/INDICATION PART**

Lever colour: Black

Lever bar colour: Black

Lever material: plastic

Lever shape: long

# **MECHANICAL CHARACTERISTICS**

**Switching action:** Maintained - Rest - Maintained

**Switching positions:** 3 positions

Switching angle: 42° left / 42° right

**Mechanical lifetime:** ≤2.5 Mil. cycles of operation