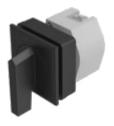

# 704.292.000 Actuator

|    | _ | _  |   | - |
|----|---|----|---|---|
| ь. | к | () | N |   |
|    |   |    |   |   |

**Front dimension:** 35 mm x 35 mm

Front form: Square

Front bezel colour: Black

Front bezel material: Plastic

#### **MOUNTING**

Design: Flush

**Mounting cut-out:** 30 mm x 30 mm

Mounting type: Panel mounting