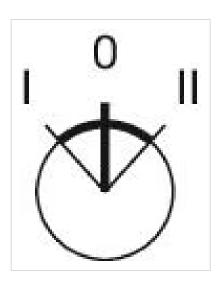

# **MECHANICAL CHARACTERISTICS**

**Switching action:** Maintained - Rest - Maintained

**Switching positions:** 3 positions

Switching angle: 42° left / 42° right

**Mechanical lifetime:** ≤2.5 Mil. cycles of operation

max. number of switching

elements:

3

**Switching positions:** 

Wiring diagrams:

F~- -~-

Mounting cut-outs:

A = Screw terminal