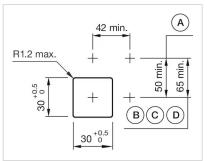

#### MOUNTING

| Design:           | Flush          |
|-------------------|----------------|
| Mounting cut-out: | 30 mm x 30 mm  |
| Mounting type:    | Panel mounting |

#### Mounting cut-outs:

- A = Screw terminal

- B = Push-in terminal (PIT) C = Plug-in terminal 6.3 mm x 0.8 mm D = Double plug-in terminal 6.3v x 0.8mm

# Dimension drawings:

A = Screw terminal