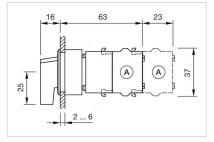

#### FRONT

| Front dimension:      | 35 mm x 35 mm |
|-----------------------|---------------|
| Front form:           | Square        |
| Front bezel colour:   | Silver        |
| Front bezel material: | Plastic       |

# Dimension drawings:

A = Screw terminal