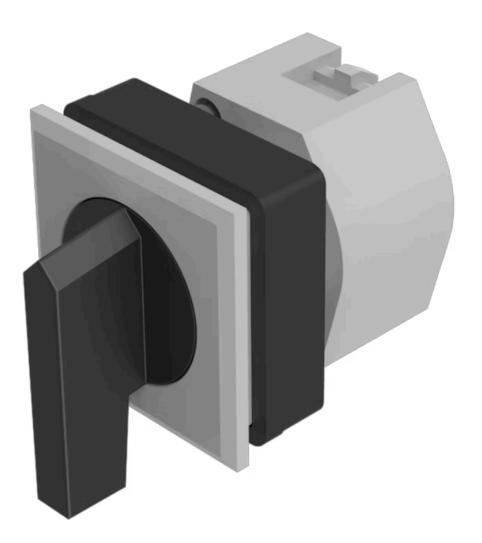

# 704.294.008 Actuator

#### FRONT

| Front dimension:      | 35 mm x 35 mm |
|-----------------------|---------------|
| Front form:           | Square        |
| Front bezel colour:   | Silver        |
| Front bezel material: | Plastic       |

#### MOUNTING

| Design:           | Flush          |
|-------------------|----------------|
| Mounting cut-out: | 30 mm x 30 mm  |
| Mounting type:    | Panel mounting |

#### **OPERATING-/INDICATION PART**

| Lever colour:     | Black   |
|-------------------|---------|
| Lever bar colour: | Black   |
| Lever material:   | plastic |
| Lever shape:      | long    |

# **MECHANICAL CHARACTERISTICS**

Switching action:

Switching positions:

Momentary - Rest - Momentary

3 positions

| Switching angle:     | 42° left / 42° right          |
|----------------------|-------------------------------|
| Mechanical lifetime: | ≤2.5 Mil. cycles of operation |
| Weight:              | 0.056 kg                      |