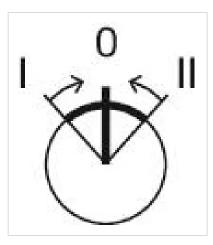

# **MECHANICAL CHARACTERISTICS**

Switching action:

Switching positions:

Momentary - Rest - Momentary

3 positions

| Switching angle:     | 42° left / 42° right          |
|----------------------|-------------------------------|
| Mechanical lifetime: | ≤2.5 Mil. cycles of operation |
| Weight:              | 0.056 kg                      |

## OTHER

Short Description:Actuator, 30 mm x 30 mm, 35 mm x 35 mm, non illuminative, Black, long, Square,<br/>Silver, Plastic, Momentary - Rest - Momentary

Hints:

max. number of switching elements:

Switching positions: