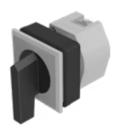

# 704.294.008 Actuator

#### FRONT

| Front dimension:      | 35 mm x 35 mm |
|-----------------------|---------------|
| Front form:           | Square        |
| Front bezel colour:   | Silver        |
| Front bezel material: | Plastic       |

#### **OPERATING-/INDICATION PART**

| Lever colour:     | Black   |
|-------------------|---------|
| Lever bar colour: | Black   |
| Lever material:   | plastic |
| Lever shape:      | long    |