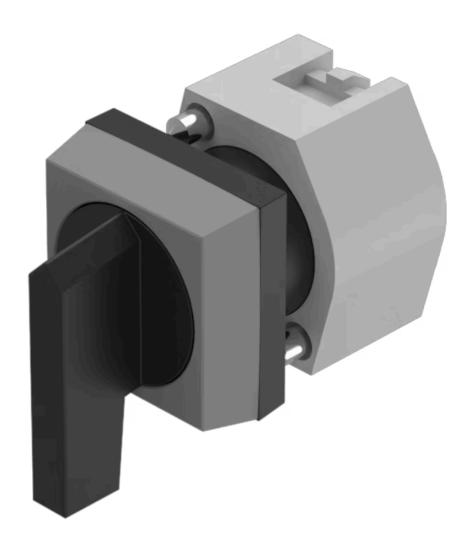

# 704.296.0 Actuator

| •                          |                                                                                           |
|----------------------------|-------------------------------------------------------------------------------------------|
|                            |                                                                                           |
| FRONT                      |                                                                                           |
| Front dimension:           | 30 mm x 30 mm                                                                             |
| Front form:                | Square                                                                                    |
| Front bezel colour:        | Grey                                                                                      |
| Front bezel material:      | Plastic                                                                                   |
|                            |                                                                                           |
| MOUNTING                   |                                                                                           |
| Design:                    | Raised                                                                                    |
| Mounting type:             | Panel mounting                                                                            |
|                            |                                                                                           |
| OPERATING-/INDICATION PART |                                                                                           |
| Lever colour:              | Black                                                                                     |
| Lever bar colour:          | Black                                                                                     |
| Lever material:            | plastic                                                                                   |
| Lever shape:               | long                                                                                      |
|                            |                                                                                           |
| ELECTRICAL CHARACTERISTICS |                                                                                           |
| Standards:                 | The switches comply with the "Standards for low-voltage switching devices" DIN EN 60947-1 |
|                            |                                                                                           |
|                            |                                                                                           |

Maintained - Rest - Momentary

3 positions

42° left / 42° right

**Mechanical lifetime:** ≤2.5 Mil. cycles of operation

**Weight:** 0.034 kg

#### **OTHER**

Short Description: Actuator, 30 mm x 30 mm, non illuminative, Black, long, Square, Grey, Plastic,

Maintained - Rest - Momentary

Hints: Max. 3 switching elements can be clipped on

max. number of switching