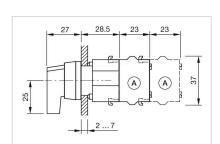

n

**Weight:** 0.034 kg

#### **AMBIENT CONDITION**

**IP Protection:** IP65 front side

**Operating temperature:**  $-40 \, ^{\circ}\text{C} \, ... + 55 \, ^{\circ}\text{C}$ 

Storage temperature:  $-40 \, ^{\circ}\text{C} \dots + 85 \, ^{\circ}\text{C}$ 

### **CERTIFICATE**

**REACH:** REACH compliant

RoHS: RoHS compliant

#### **OTHER**

Short Description: Actuator, 30 mm x 30 mm, non illuminative, Black, long, Square, Grey, Plastic,

Maintained - Rest - Momentary

Hints: Max. 3 switching elements can be clipped on

max. number of switching

elements:

3

**Switching positions:** 



Wiring diagrams:

F~- -~-

Mounting cut-outs:



A = Screw terminal

B = Push-in terminal (PIT)
C = Plug-in terminal 6.3 mm x 0.8 mm
D = Double plug-in terminal 6.3 mm x 0.8

### **Dimension drawings:**



A = Screw terminal