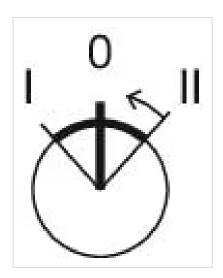

Maintained - Rest - Momentary

3 positions

42° left / 42° right

**Mechanical lifetime:** ≤2.5 Mil. cycles of operation

**Weight:** 0.034 kg

elements:

3

**Switching positions:** 

Wiring diagrams:

F~- -~-

Mounting cut-outs:

A = Screw terminal

B = Push-in terminal (PIT)
C = Plug-in terminal 6.3 mm x 0.8 mm
D = Double plug-in terminal 6.3 mm x 0.8