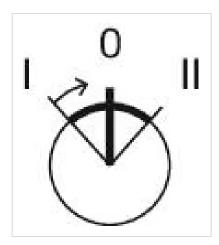

#### **MECHANICAL CHARACTERISTICS**

| Switching action:    | Momentary - Rest - Maintained |
|----------------------|-------------------------------|
| Switching positions: | 3 positions                   |
| Switching angle:     | 42° left / 42° right          |

# max. number of switching elements:

Switching positions:

3