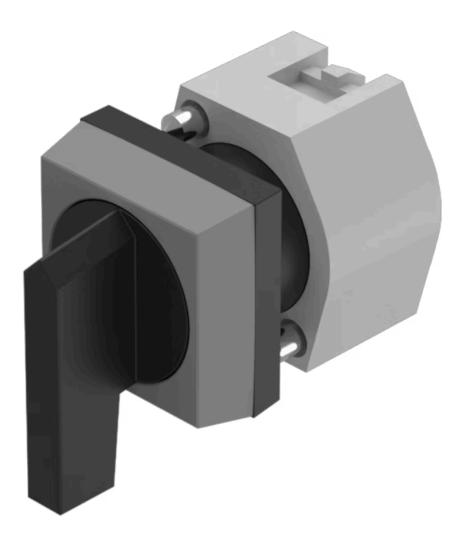

## 704.298.0 Actuator

#### FRONT

| Front dimension:      | 30 mm x 30 mm |
|-----------------------|---------------|
| Front form:           | Square        |
| Front bezel colour:   | Grey          |
| Front bezel material: | Plastic       |

#### MOUNTING

| Design:        | Raised         |
|----------------|----------------|
| Mounting type: | Panel mounting |

#### **OPERATING-/INDICATION PART**

| Lever colour:     | Black   |
|-------------------|---------|
| Lever bar colour: | Black   |
| Lever material:   | plastic |
| Lever shape:      | long    |