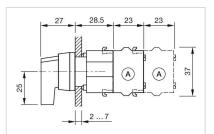

# max. number of switching elements:

Switching positions:

3

#### Wiring diagrams:

Mounting cut-outs:

- A = Screw terminal

- B = Push-in terminal (PIT) C = Plug-in terminal 6.3 mm x 0.8 mm D = Double plug-in terminal 6.3 mm x 0.8
- mm

A = Screw terminal