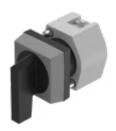

## 704.298.0 Actuator

#### FRONT

| Front dimension:      | 30 mm x 30 mm |
|-----------------------|---------------|
| Front form:           | Square        |
| Front bezel colour:   | Grey          |
| Front bezel material: | Plastic       |

#### MOUNTING

| Design:        | Raised         |
|----------------|----------------|
| Mounting type: | Panel mounting |

#### **OPERATING-/INDICATION PART**

| Lever colour:     | Black   |
|-------------------|---------|
| Lever bar colour: | Black   |
| Lever material:   | plastic |
| Lever shape:      | long    |