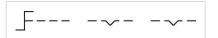

#### Wiring diagrams:

Mounting cut-outs:

- A = Screw terminal

- B = Push-in terminal (PIT) C = Plug-in terminal 6.3 mm x 0.8 mm D = Double plug-in terminal 6.3 mm x 0.8
- mm

A = Screw terminal