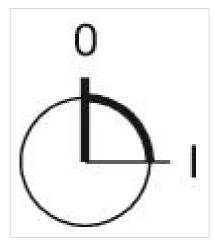

DIN

| MECHANICAL CHARACTERISTICS |                   |
|----------------------------|-------------------|
| Switching action:          | Rest - Maintained |
| Switching positions:       | 2 positions       |
| Switching angle:           | 90° right         |