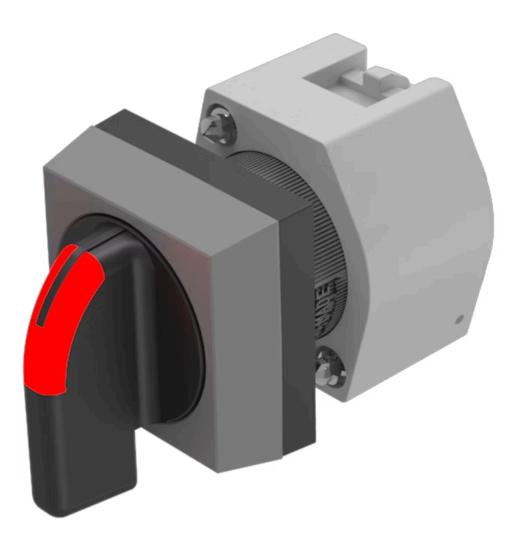

# 704.300.0I Actuator

#### FRONT

| Front dimension:      | 30 mm x 30 mm |
|-----------------------|---------------|
| Front form:           | Square        |
| Front bezel colour:   | Grey          |
| Front bezel material: | Plastic       |

#### MOUNTING

| Design:        | Raised         |
|----------------|----------------|
| Mounting type: | Panel mounting |

## **OPERATING-/INDICATION PART**

| Lever colour:     | Black   |
|-------------------|---------|
| Lever bar colour: | Red     |
| Lever material:   | plastic |
| Lever shape:      | long    |