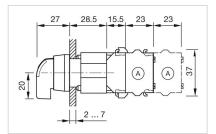

### Wiring diagrams:

- A = Screw terminal

- B = Push-in terminal (PIT) C = Plug-in terminal 6.3 mm x 0.8 mm D = Double plug-in terminal 6.3 mm x 0.8
- mm

#### **Dimension drawings:**

A = Screw terminal