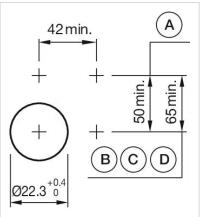

### Wiring diagrams:

- A = Screw terminal

- B = Push-in terminal (PIT) C = Plug-in terminal 6.3 mm x 0.8 mm D = Double plug-in terminal 6.3 mm x 0.8
- mm

#### **Dimension drawings:**

A = Screw terminal