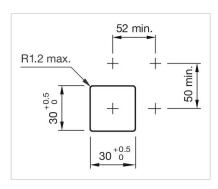

#### **MOUNTING**

Design: Flush

**Mounting cut-out:** 30 mm x 30 mm

Mounting type: Panel mounting

### **OTHER**

**Short Description:** 

Actuator, 30 mm x 30 mm, Ø 35 mm, non illuminative, Black, long, Round, Silver, Plastic

max. number of switching elements:

1

Mounting cut-outs: