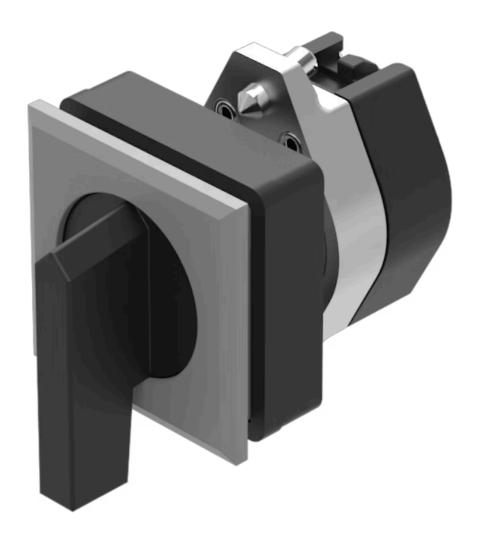

# 704.300.108KN Actuator

Front dimension:

Ø 35 mm

Front form:

Round

Front bezel colour:

Silver

Front bezel material:

#### **MOUNTING**

Design: Flush

**Mounting cut-out:** 30 mm x 30 mm

Mounting type: Panel mounting

## **OPERATING-/INDICATION PART**

Lever colour:BlackLever bar colour:BlackLever material:plasticLever shape:long

### **OTHER**

**Short Description:** 

Actuator, 30 mm x 30 mm, Ø 35 mm, non illuminative, Black, long, Round, Silver, Plastic

max. number of switching elements:

1

Mounting cut-outs: