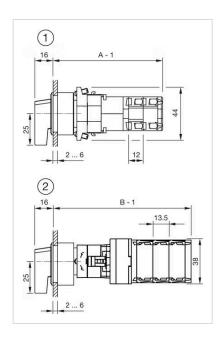

### **Dimension drawings:**

1 = Kraus & Naimer switching element A = (Number of stages x 12) + 66.5 mm

2 = Santon switching element

 $B = (Number of stages \times 13.5) + 65.5 mm$