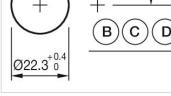

#### Wiring diagrams:

8-~- -~- -~-

Mounting cut-outs:

- A = Screw terminal

- B = Push-in terminal (PIT) C = Plug-in terminal 6.3 mm x 0.8 mm D = Double plug-in terminal 6.3 mm x 0.8
- mm