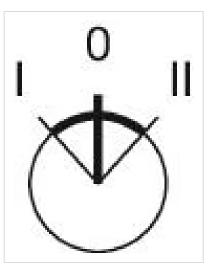

#### **MECHANICAL CHARACTERISTICS**

| Switching action:    | Maintained - Rest (a) - Maintained |
|----------------------|------------------------------------|
| Switching positions: | 3 positions                        |
| Switching angle:     | 42° left / 42° right               |
| Mechanical lifetime: | ≤50 000 cycles of operation        |
| Weight:              | 0.07 kg                            |