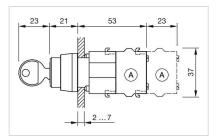

The standard lock Ronis 251 Further lock numbers on request Max. 3 switching elements can be clipped on

3

#### Dimension drawings:

A = Screw terminal