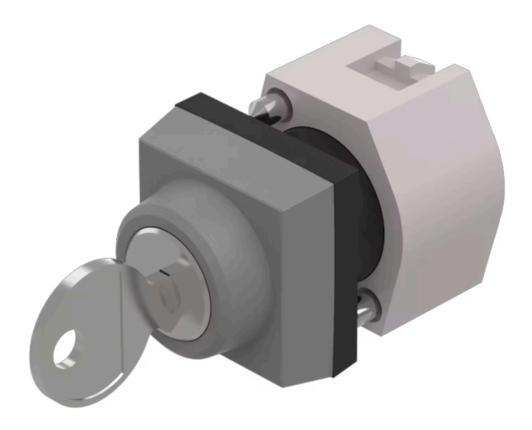

# 704.334.0 Actuator

#### FRONT

| Front dimension:      | 30 mm x 30 mm |
|-----------------------|---------------|
| Front form:           | Square        |
| Front bezel colour:   | Grey          |
| Front bezel material: | Plastic       |

#### MOUNTING

| Design:        | Raised         |
|----------------|----------------|
| Mounting type: | Panel mounting |

The standard lock Ronis 251 Further lock numbers on request Max. 3 switching elements can be clipped on

3