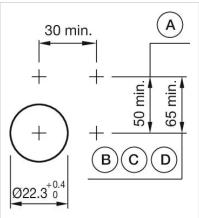

#### Wiring diagrams:

8-~- -~- -~-

Mounting cut-outs:

- A = Screw terminal

- B = Push-in terminal (PIT) C = Plug-in terminal 6.3 mm x 0.8 mm D = Double plug-in terminal 6.3 mm x 0.8
- mm

#### Dimension drawings:

A = Screw terminal