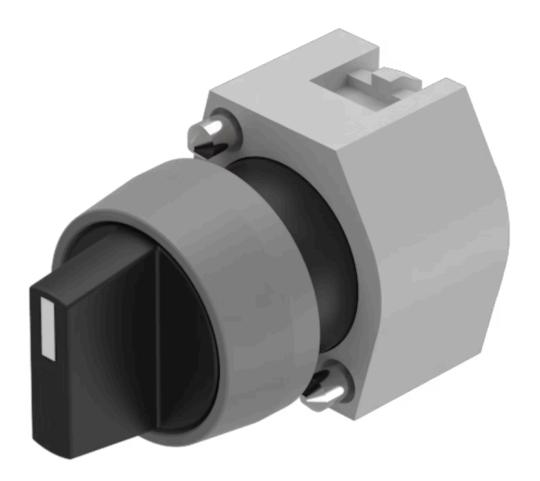

# 704.402.0 Actuator

| FRONT                      |                                                                                           |
|----------------------------|-------------------------------------------------------------------------------------------|
| Front dimension:           | Ø 29 mm                                                                                   |
| Front form:                | Round                                                                                     |
| Front bezel colour:        | Grey                                                                                      |
| Front bezel material:      | Plastic                                                                                   |
|                            |                                                                                           |
| MOUNTING                   |                                                                                           |
| Design:                    | Raised                                                                                    |
| Mounting type:             | Panel mounting                                                                            |
|                            |                                                                                           |
| OPERATING-/INDICATION PART |                                                                                           |
| Lever colour:              | Black                                                                                     |
| Lever bar colour:          | White                                                                                     |
| Lever material:            | plastic                                                                                   |
| Lever shape:               | short                                                                                     |
|                            |                                                                                           |
| ELECTRICAL CHARACTERISTICS |                                                                                           |
| Standards:                 | The switches comply with the "Standards for low-voltage switching devices" DIN EN 60947-1 |
|                            |                                                                                           |
| MECHANICAL CHARACTERISTICS |                                                                                           |
|                            |                                                                                           |

**Switching action:** Maintained - Rest - Maintained

**Switching positions:** 3 positions

**Switching angle:** 42° left / 42° right

**Mechanical lifetime:** ≤2.5 Mil. cycles of operation

Weight: 0.03 kg

#### **OTHER**

Short Description: Actuator, Ø 29 mm, non illuminative, Black, short, Round, Grey, Plastic, Maintained

- Rest - Maintained

Hints: Max. 3 switching elements can be clipped on

max. number of switching