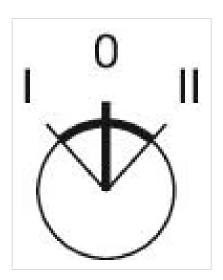

**Switching action:** Maintained - Rest - Maintained

**Switching positions:** 3 positions

**Switching angle:** 42° left / 42° right

**Mechanical lifetime:** ≤2.5 Mil. cycles of operation

Weight: 0.03 kg

elements:

3

**Switching positions:** 

Wiring diagrams:

F~- -~-

Mounting cut-outs:

A = Screw terminal

B = Push-in terminal (PIT)
C = Plug-in terminal 6.3 mm x 0.8 mm
D = Double plug-in terminal 6.3 mm x 0.8