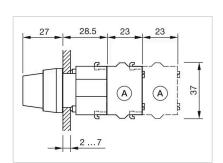

es of operation

Weight: 0.03 kg

#### **AMBIENT CONDITION**

**IP Protection:** IP65 front side

**Operating temperature:**  $-40 \, ^{\circ}\text{C} \, ... + 55 \, ^{\circ}\text{C}$ 

Storage temperature:  $-40 \, ^{\circ}\text{C} \dots + 85 \, ^{\circ}\text{C}$ 

### **CERTIFICATE**

**REACH:** REACH compliant

RoHS: RoHS compliant

#### **OTHER**

Short Description: Actuator, Ø 29 mm, non illuminative, Black, short, Round, Grey, Plastic, Maintained

- Rest - Maintained

Hints: Max. 3 switching elements can be clipped on

max. number of switching

elements:

3

**Switching positions:** 



Wiring diagrams:

F~- -~-

Mounting cut-outs:



A = Screw terminal

B = Push-in terminal (PIT)
C = Plug-in terminal 6.3 mm x 0.8 mm
D = Double plug-in terminal 6.3 mm x 0.8

### Dimension drawings:



A = Screw terminal