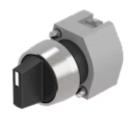

# 704.403.0 Actuator

#### **OPERATING-/INDICATION PART**

| Lever colour:     | Black   |
|-------------------|---------|
| Lever bar colour: | White   |
| Lever material:   | plastic |
| Lever shape:      | short   |