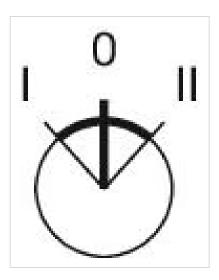

#### **MECHANICAL CHARACTERISTICS**

| Switching action:    | Maintained - Rest - Maintained |
|----------------------|--------------------------------|
| Switching positions: | 3 positions                    |
| Switching angle:     | 42° left / 42° right           |

max. number of switching elements:

Switching positions:

З