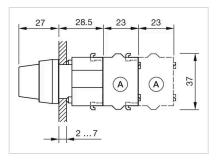

REACH: | REACH compliant |
|--------|-----------------|
| RoHS:  | RoHS compliant  |

#### OTHER

| Short Description: | Actuator, Ø 29 mm, non illuminative, Black, short, Round, Nature, Aluminium, anodised, Maintained - Rest - Maintained |
|--------------------|-----------------------------------------------------------------------------------------------------------------------|
| Hints:             | Max. 3 switching elements can be clipped on                                                                           |

max. number of switching elements:

Switching positions:

З





### Wiring diagrams:

Mounting cut-outs:



- A = Screw terminal

- B = Push-in terminal (PIT) C = Plug-in terminal 6.3 mm x 0.8 mm D = Double plug-in terminal 6.3 mm x 0.8
- mm



#### Dimension drawings:



A = Screw terminal