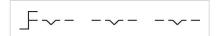

### Wiring diagrams:

Mounting cut-outs:

- A = Screw terminal

- B = Push-in terminal (PIT) C = Plug-in terminal 6.3 mm x 0.8 mm D = Double plug-in terminal 6.3 mm x 0.8
- mm