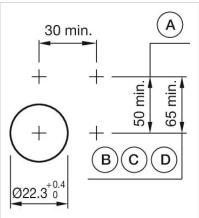

### Wiring diagrams:

Mounting cut-outs:

- A = Screw terminal

- B = Push-in terminal (PIT) C = Plug-in terminal 6.3 mm x 0.8 mm D = Double plug-in terminal 6.3 mm x 0.8
- mm