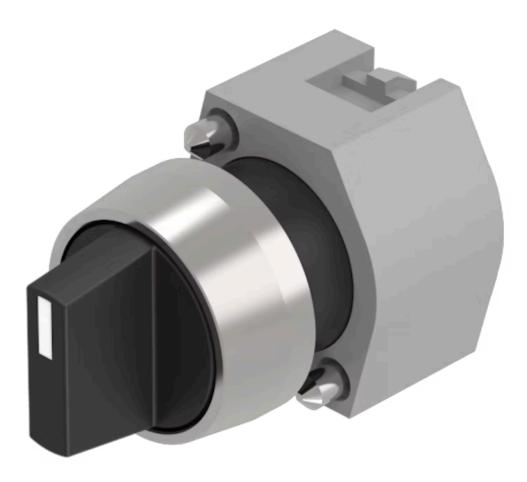

# 704.403.0 Actuator

## FRONT

| Front dimension:      | Ø 29 mm   |
|-----------------------|-----------|
| Front form:           | Round     |
| Front bezel colour:   | Nature    |
| Front bezel material: | Aluminium |

#### MOUNTING

| Design:        | Raised         |
|----------------|----------------|
| Mounting type: | Panel mounting |

#### **OPERATING-/INDICATION PART**

| Lever colour:     | Black   |
|-------------------|---------|
| Lever bar colour: | White   |
| Lever material:   | plastic |
| Lever shape:      | short   |