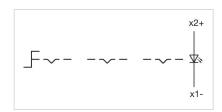

### Wiring diagrams:

## Mounting cut-outs:

A = Screw terminal

B = Push-in terminal (PIT)
C = Plug-in terminal 6.3 mm x 0.8 mm
D = Double plug-in terminal 6.3 mm x 0.8