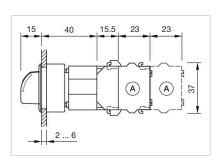

6 kg

#### **AMBIENT CONDITION**

**IP Protection:** IP65 front side

**Operating temperature:**  $-40 \, ^{\circ}\text{C} \, ... + 55 \, ^{\circ}\text{C}$ 

Storage temperature:  $-40 \, ^{\circ}\text{C} \dots + 85 \, ^{\circ}\text{C}$ 

#### **CERTIFICATE**

**REACH:** REACH compliant

RoHS: RoHS compliant

#### **OTHER**

Short Description: Actuator, Ø 30.5 mm, Ø 35 mm, optional illuminative, Black, short, Round, Black,

Aluminium, anodised, Maintained - Rest - Maintained

Hints: Max. 3 switching elements can be clipped on

max. number of switching

elements:

3

**Switching positions:** 



### Wiring diagrams:



## Mounting cut-outs:



A = Screw terminal

B = Push-in terminal (PIT)
C = Plug-in terminal 6.3 mm x 0.8 mm
D = Double plug-in terminal 6.3 mm x 0.8

# Dimension drawings:



X = Screw terminal