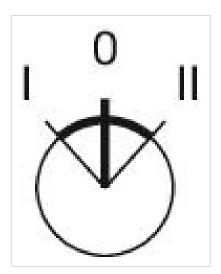

### **MECHANICAL CHARACTERISTICS**

**Switching action:** Maintained - Rest - Maintained

**Switching positions:** 3 positions

Switching angle: 42° left / 42° right

**Mechanical lifetime:** ≤2.5 Mil. cycles of operation

#### **OTHER**

Short Description: Actuator, Ø 30.5 mm, Ø 35 mm, optional illuminative, Black, short, Round, Black,

Aluminium, anodised, Maintained - Rest - Maintained

Hints: Max. 3 switching elements can be clipped on