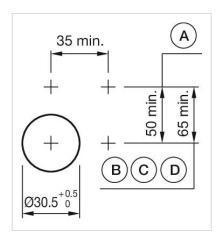

## Mounting cut-outs:

A = Screw terminal

B = Push-in terminal (PIT)
C = Plug-in terminal 6.3 mm x 0.8 mm
D = Double plug-in terminal 6.3 mm x 0.8