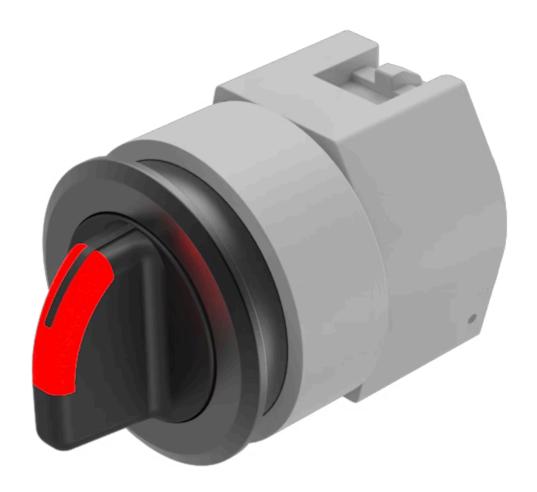

# 704.403.010l Actuator

| FRONT                      |                                                                                           |
|----------------------------|-------------------------------------------------------------------------------------------|
| Front dimension:           | Ø 35 mm                                                                                   |
| Front form:                | Round                                                                                     |
| Front bezel colour:        | Black                                                                                     |
| Front bezel material:      | Aluminium                                                                                 |
|                            |                                                                                           |
| MOUNTING                   |                                                                                           |
| Design:                    | Flush                                                                                     |
| Mounting cut-out:          | Ø 30.5 mm                                                                                 |
| Mounting type:             | Panel mounting                                                                            |
|                            |                                                                                           |
| OPERATING-/INDICATION PART |                                                                                           |
| Lever colour:              | Black                                                                                     |
| Lever bar colour:          | Red                                                                                       |
| Lever material:            | plastic                                                                                   |
| Lever shape:               | short                                                                                     |
|                            |                                                                                           |
| ELECTRICAL CHARACTERISTICS |                                                                                           |
| Standards:                 | The switches comply with the "Standards for low-voltage switching devices" DIN EN 60947-1 |
|                            | LIN GOOT! I                                                                               |
|                            |                                                                                           |

### **MECHANICAL CHARACTERISTICS**

**Switching action:** Maintained - Rest - Maintained

**Switching positions:** 3 positions

Switching angle: 42° left / 42° right

**Mechanical lifetime:** ≤2.5 Mil. cycles of operation

#### **OTHER**

Short Description: Actuator, Ø 30.5 mm, Ø 35 mm, optional illuminative, Black, short, Round, Black,

Aluminium, anodised, Maintained - Rest - Maintained

Hints: Max. 3 switching elements can be clipped on