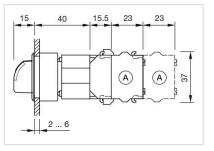

## Dimension drawings:

Switching positions:

Max. 3 switching elements can be clipped on

З

Wiring diagrams: