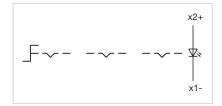

Switching positions:

Max. 3 switching elements can be clipped on

З

Wiring diagrams:

## Mounting cut-outs:

- A = Screw terminal

- B = Push-in terminal (PIT) C = Plug-in terminal 6.3 mm x 0.8 mm D = Double plug-in terminal 6.3 mm x 0.8
- mm

#### X = Screw terminal