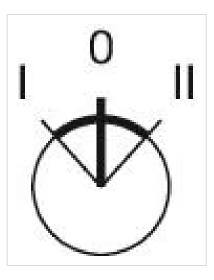

## **MECHANICAL CHARACTERISTICS**

Switching action:

Maintained - Rest - Maintained

Switching positions:

3 positions

| Switching angle:     | 42° left / 42° right          |
|----------------------|-------------------------------|
| Mechanical lifetime: | ≤2.5 Mil. cycles of operation |
| Weight:              | 0.056 kg                      |

Switching positions:

Max. 3 switching elements can be clipped on

З

Wiring diagrams: