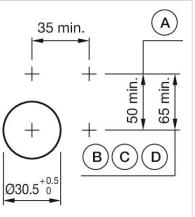

## Mounting cut-outs:

- A = Screw terminal

- B = Push-in terminal (PIT) C = Plug-in terminal 6.3 mm x 0.8 mm D = Double plug-in terminal 6.3 mm x 0.8
- mm

## Dimension drawings:

#### MOUNTING

| Design:           | Flush          |
|-------------------|----------------|
| Mounting cut-out: | Ø 30.5 mm      |
| Mounting type:    | Panel mounting |