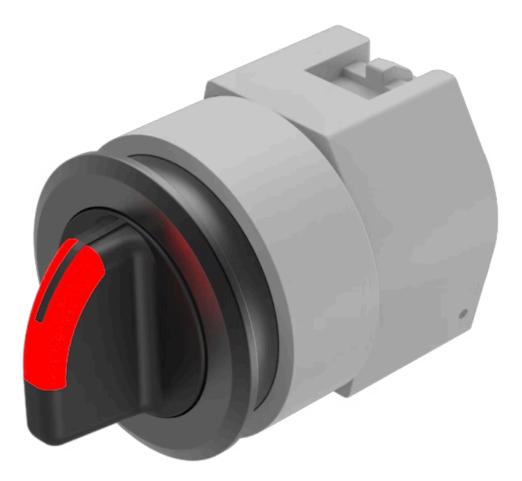

# 704.403.018l Actuator

## FRONT

| Front dimension:      | Ø 35 mm   |
|-----------------------|-----------|
| Front form:           | Round     |
| Front bezel colour:   | Nature    |
| Front bezel material: | Aluminium |

#### MOUNTING

| Design:           | Flush          |
|-------------------|----------------|
| Mounting cut-out: | Ø 30.5 mm      |
| Mounting type:    | Panel mounting |

#### **OPERATING-/INDICATION PART**

| Lever colour:     | Black   |
|-------------------|---------|
| Lever bar colour: | Red     |
| Lever material:   | plastic |
| Lever shape:      | short   |