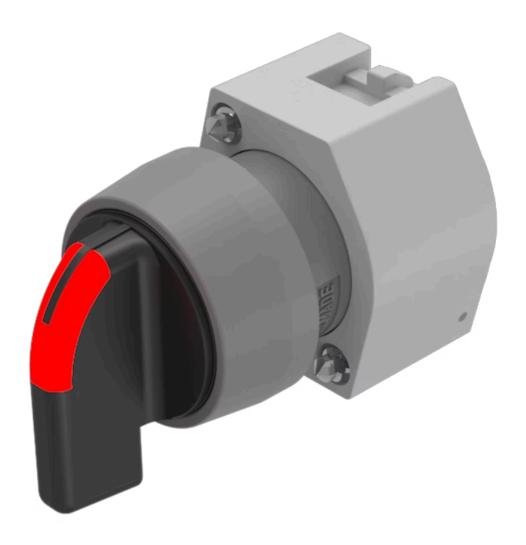

# 704.403.0I Actuator

| FRONT                      |                                                                                           |
|----------------------------|-------------------------------------------------------------------------------------------|
| Front dimension:           | Ø 29 mm                                                                                   |
| Front form:                | Round                                                                                     |
| Front bezel colour:        | Nature                                                                                    |
| Front bezel material:      | Aluminium                                                                                 |
|                            |                                                                                           |
| MOUNTING                   |                                                                                           |
| Design:                    | Raised                                                                                    |
| Mounting type:             | Panel mounting                                                                            |
|                            |                                                                                           |
| OPERATING-/INDICATION PART |                                                                                           |
| Lever colour:              | Black                                                                                     |
| Lever bar colour:          | Red                                                                                       |
| Lever material:            | plastic                                                                                   |
| Lever shape:               | short                                                                                     |
|                            |                                                                                           |
| ELECTRICAL CHARACTERISTICS |                                                                                           |
| Standards:                 | The switches comply with the "Standards for low-voltage switching devices" DII EN 60947-1 |
| MECHANICAL CHARACTERISTICS |                                                                                           |

Maintained - Rest - Maintained

3 positions

42° left / 42° right

**Mechanical lifetime:** ≤2.5 Mil. cycles of operation

Weight: 0.034 kg

#### **OTHER**

Short Description: Actuator, Ø 29 mm, optional illuminative, Black, short, Round, Nature, Aluminium,

anodised, Maintained - Rest - Maintained

Hints: Max. 3 switching elements can be clipped on