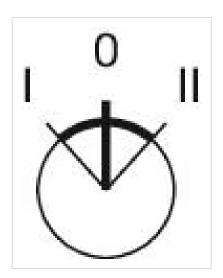

Maintained - Rest - Maintained

3 positions

42° left / 42° right

**Mechanical lifetime:** ≤2.5 Mil. cycles of operation

Weight: 0.034 kg

max. number of switching

elements:

3

**Switching positions:** 

Wiring diagrams: