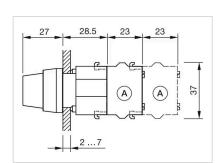

|

**Weight:** 0.029 kg

#### **AMBIENT CONDITION**

IP Protection: IP65 front side

**Operating temperature:**  $-40 \, ^{\circ}\text{C} \, ... + 55 \, ^{\circ}\text{C}$ 

Storage temperature:  $-40 \, ^{\circ}\text{C} \dots + 85 \, ^{\circ}\text{C}$ 

### CERTIFICATE

**REACH:** REACH compliant

RoHS: RoHS compliant

#### **OTHER**

Short Description: Actuator, Ø 29 mm, non illuminative, Black, short, Round, Grey, Plastic,

Momentary - Rest - Momentary

**Hints:** Max. 3 switching elements can be clipped on

max. number of switching

elements:

3

**Switching positions:** 



Wiring diagrams:

F--- -~-

Mounting cut-outs:



A = Screw terminal

B = Push-in terminal (PIT)
C = Plug-in terminal 6.3 mm x 0.8 mm
D = Double plug-in terminal 6.3 mm x 0.8

### Dimension drawings:



A = Screw terminal