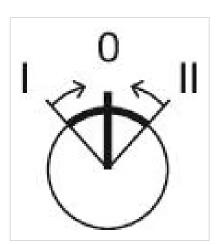

Momentary - Rest - Momentary Switching action:

Switching positions: 3 positions

Switching angle: 42° left / 42° right

| Mechanical lifetime: | ≤2.5 Mil. cycles of operation |
|----------------------|-------------------------------|
|                      |                               |

elements:

3

**Switching positions:** 

Wiring diagrams:

F--- -~-

Mounting cut-outs:

A = Screw terminal

B = Push-in terminal (PIT)
C = Plug-in terminal 6.3 mm x 0.8 mm
D = Double plug-in terminal 6.3 mm x 0.8