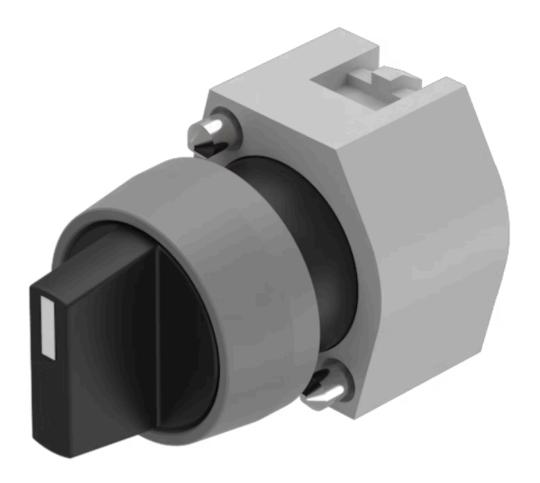

## 704.404.0 Actuator

| FRONT                      |                                                                                           |
|----------------------------|-------------------------------------------------------------------------------------------|
| Front dimension:           | Ø 29 mm                                                                                   |
| Front form:                | Round                                                                                     |
| Front bezel colour:        | Grey                                                                                      |
| Front bezel material:      | Plastic                                                                                   |
|                            |                                                                                           |
| MOUNTING                   |                                                                                           |
| Design:                    | Raised                                                                                    |
| Mounting type:             | Panel mounting                                                                            |
|                            |                                                                                           |
| OPERATING-/INDICATION PART |                                                                                           |
| Lever colour:              | Black                                                                                     |
| Lever bar colour:          | White                                                                                     |
| Lever material:            | plastic                                                                                   |
| Lever shape:               | short                                                                                     |
|                            |                                                                                           |
| ELECTRICAL CHARACTERISTICS |                                                                                           |
| Standards:                 | The switches comply with the "Standards for low-voltage switching devices" DIN EN 60947-1 |
|                            | LIN 00047 I                                                                               |
| MECHANICAL CHARACTERISTICS |                                                                                           |

#### **OTHER**

Short Description: Actuator, Ø 29 mm, non illuminative, Black, short, Round, Grey, Plastic,

Momentary - Rest - Momentary

**Hints:** Max. 3 switching elements can be clipped on

max. number of switching