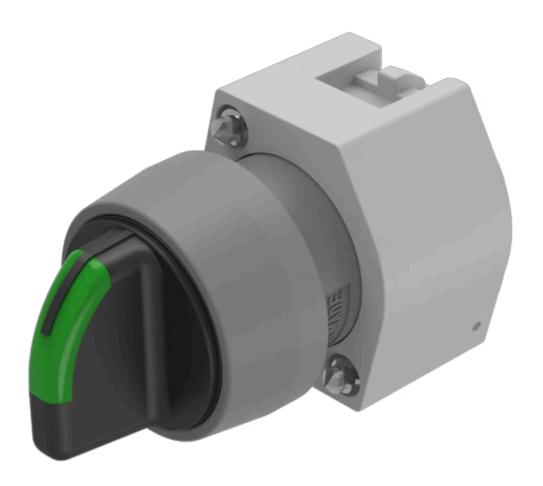

## 704.404.01 Actuator

| FRONT                      |                                                                                           |
|----------------------------|-------------------------------------------------------------------------------------------|
| Front dimension:           | Ø 29 mm                                                                                   |
| Front form:                | Round                                                                                     |
| Front bezel colour:        | Grey                                                                                      |
| Front bezel material:      | Plastic                                                                                   |
|                            |                                                                                           |
| MOUNTING                   |                                                                                           |
| Design:                    | Raised                                                                                    |
| Mounting type:             | Panel mounting                                                                            |
|                            |                                                                                           |
| OPERATING-/INDICATION PART |                                                                                           |
| Lever colour:              | Black                                                                                     |
| Lever bar colour:          | Green                                                                                     |
| Lever material:            | plastic                                                                                   |
| Lever shape:               | short                                                                                     |
|                            |                                                                                           |
| ELECTRICAL CHARACTERISTICS |                                                                                           |
| Standards:                 | The switches comply with the "Standards for low-voltage switching devices" DIN EN 60947-1 |
|                            | 21, 000 11                                                                                |
| MECHANICAL CHARACTERISTICS |                                                                                           |
|                            |                                                                                           |

Switching action: Momentary - Rest - Momentary

Switching positions: 3 positions

Switching angle: 42° left / 42° right **Mechanical lifetime:** ≤2.5 Mil. cycles of operation

Weight: 0.034 kg

#### **OTHER**

Short Description: Actuator, Ø 29 mm, optional illuminative, Black, short, Round, Grey, Plastic,

Momentary - Rest - Momentary

Hints: Max. 3 switching elements can be clipped on

max. number of switching