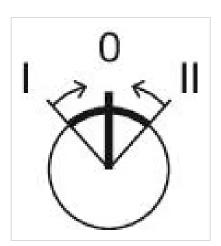

Switching action: Momentary - Rest - Momentary

Switching positions: 3 positions

Switching angle: 42° left / 42° right **Mechanical lifetime:** ≤2.5 Mil. cycles of operation

Weight: 0.034 kg

#### **OTHER**

Short Description: Actuator, Ø 29 mm, optional illuminative, Black, short, Round, Grey, Plastic,

Momentary - Rest - Momentary

Hints: Max. 3 switching elements can be clipped on

max. number of switching

elements:

3

**Switching positions:** 

Wiring diagrams: