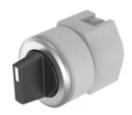

# 704.405.010 Actuator

#### FRONT

| Front dimension:      | Ø 35 mm   |
|-----------------------|-----------|
| Front form:           | Round     |
| Front bezel colour:   | Black     |
| Front bezel material: | Aluminium |

#### **OPERATING-/INDICATION PART**

| Lever colour:     | Black   |
|-------------------|---------|
| Lever bar colour: | White   |
| Lever material:   | plastic |
| Lever shape:      | short   |