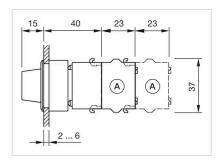

### MECHANICAL CHARATERISTIC

Switching action:

Switching positions:

Momentary - Rest - Momentary

3 positions

| Switching angle:     | 42° left / 42° right          |
|----------------------|-------------------------------|
| Mechanical lifetime: | ≤2.5 Mil. cycles of operation |
| Weight:              | 0.056 kg                      |

Max. 3 switching elements can be clipped on

З

Mounting cut-outs:

Wiring diagrams:

- A = Screw terminal

- B = Push-in terminal (PIT) C = Plug-in terminal 6.3 mm x 0.8 mm D = Double plug-in terminal 6.3 mm x 0.8
- mm