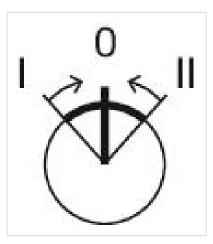

### MECHANICAL CHARATERISTIC

Switching action:

Switching positions:

Momentary - Rest - Momentary

3 positions

| Switching angle:     | 42° left / 42° right          |
|----------------------|-------------------------------|
| Mechanical lifetime: | ≤2.5 Mil. cycles of operation |
| Weight:              | 0.056 kg                      |

### OTHER

Short Description:Actuator, Ø 30.5 mm, Ø 35 mm, non illuminative, Black, short, Round, Black,<br/>Aluminium, anodised, Momentary - Rest - Momentary

Hints:

max. number of switching elements:

Switching positions: