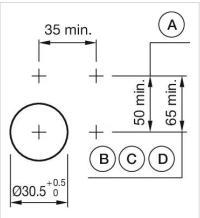

#### FRONT

| Front dimension:      | Ø 35 mm   |
|-----------------------|-----------|
| Front form:           | Round     |
| Front bezel colour:   | Black     |
| Front bezel material: | Aluminium |

#### MOUNTING

| Design:           | Flush          |
|-------------------|----------------|
| Mounting cut-out: | Ø 30.5 mm      |
| Mounting type:    | Panel mounting |

Max. 3 switching elements can be clipped on

З

Mounting cut-outs:

Wiring diagrams:

- A = Screw terminal

- B = Push-in terminal (PIT) C = Plug-in terminal 6.3 mm x 0.8 mm D = Double plug-in terminal 6.3 mm x 0.8
- mm

A = Screw terminal