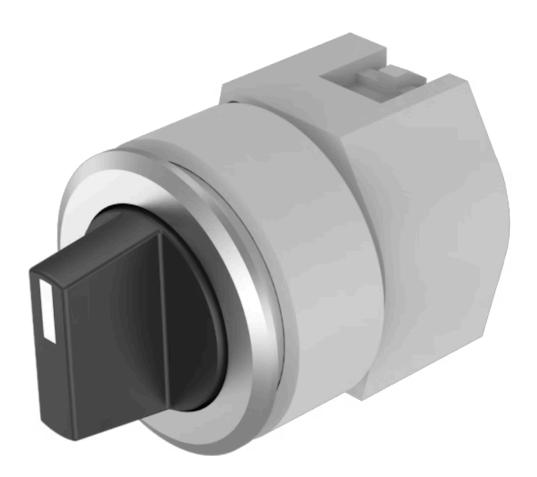

# 704.405.010 Actuator

#### FRONT

| Front dimension:      | Ø 35 mm   |
|-----------------------|-----------|
| Front form:           | Round     |
| Front bezel colour:   | Black     |
| Front bezel material: | Aluminium |

#### MOUNTING

| Design:           | Flush          |
|-------------------|----------------|
| Mounting cut-out: | Ø 30.5 mm      |
| Mounting type:    | Panel mounting |

#### **OPERATING-/INDICATION PART**

| Lever colour:     | Black   |
|-------------------|---------|
| Lever bar colour: | White   |
| Lever material:   | plastic |
| Lever shape:      | short   |