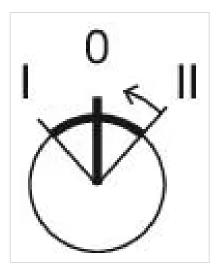

#### **MECHANICAL CHARACTERISTICS**

| Switching action:    | Maintained - Rest - Momentary |
|----------------------|-------------------------------|
| Switching positions: | 3 positions                   |
| Switching angle:     | 42° left / 42° right          |

#### Hints:

max. number of switching elements:

Switching positions:

Max. 3 switching elements can be clipped on

3