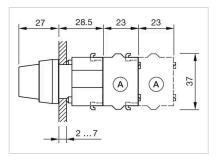

|

#### **AMBIENT CONDITION**

| IP Protection:         | IP65 front side |
|------------------------|-----------------|
| Operating temperature: | - 40 °C + 55 °C |
| Storage temperature:   | – 40 °C + 85 °C |

#### CERTIFICATE

| REACH: | REACH compliant |
|--------|-----------------|
| RoHS:  | RoHS compliant  |

#### OTHER

Short Description:

Actuator, Ø 29 mm, non illuminative, Black, short, Round, Grey, Plastic, Maintained - Rest - Momentary

#### Hints:

max. number of switching elements:

Switching positions:

Max. 3 switching elements can be clipped on

3



# F~- -~- ----

#### Wiring diagrams:

Mounting cut-outs:



- A = Screw terminal

- B = Push-in terminal (PIT) C = Plug-in terminal 6.3 mm x 0.8 mm D = Double plug-in terminal 6.3 mm x 0.8
- mm



#### Dimension drawings:



A = Screw terminal