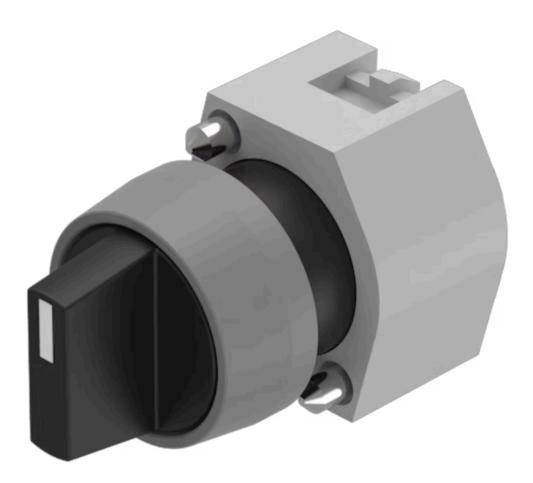

## 704.406.0 Actuator

#### FRONT

| Front dimension:      | Ø 29 mm |
|-----------------------|---------|
| Front form:           | Round   |
| Front bezel colour:   | Grey    |
| Front bezel material: | Plastic |

#### MOUNTING

| Design:        | Raised         |
|----------------|----------------|
| Mounting type: | Panel mounting |

#### **OPERATING-/INDICATION PART**

| Lever colour:     | Black   |
|-------------------|---------|
| Lever bar colour: | White   |
| Lever material:   | plastic |
| Lever shape:      | short   |