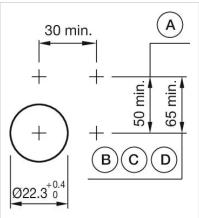

#### Wiring diagrams:

Mounting cut-outs:

- A = Screw terminal

- B = Push-in terminal (PIT) C = Plug-in terminal 6.3 mm x 0.8 mm D = Double plug-in terminal 6.3 mm x 0.8
- mm

#### Dimension drawings:

A = Screw terminal